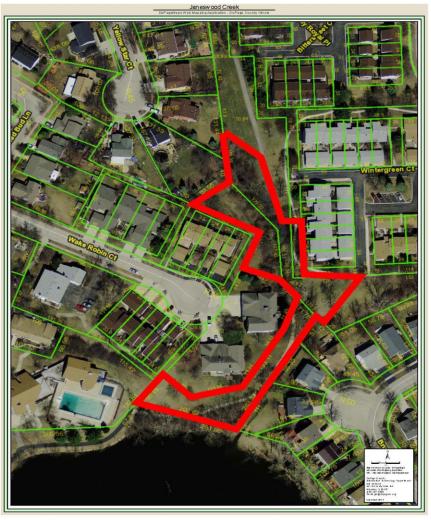

# Appendix A Habitat Index

| # | Site                         | Location                                                      | Total<br>Acreage | Prairies | Woodlands | Wetlands | Ponds | Streams |
|---|------------------------------|---------------------------------------------------------------|------------------|----------|-----------|----------|-------|---------|
| 1 | 63rd Street Park             | 3000 63rd Street                                              | 2.2              |          | 1         |          |       | 1       |
| 2 | Boundary Hill Woods          | Boundary Hill cul-de-sac                                      | 8.7              |          | 1         |          |       | 1       |
| 3 | Caddie Corner Park           | Green Trails Dr and Green Rd.                                 | 0.7              | 1        | 1         |          |       | 1       |
| 4 | Castaldo                     | 3024 71st Street                                              | 0.7              |          | 1         |          |       |         |
| 5 | Crabtree Creek               | 1900 W. 75th Street                                           | 1.1              |          | 1         |          |       | 1       |
| 6 | Cypress Cove                 | 8301 S. Janes Ave.                                            | 0.9              | 1        |           |          | 1     |         |
|   | Duke Street                  | PIN# 1006202024                                               | 4                | 1        |           | 1        | 1     |         |
| 8 | Echo Point Park              | 8115 Woodridge Drive                                          | 1.5              |          | 1         |          |       |         |
| 9 | Falconridge Park             | 8400 Janes Ave.                                               | 1                |          | 1         |          |       |         |
|   | Foxtree Ct Stream            | PIN#s 0824307073, 0824307088                                  | 0.6              |          | 1         |          |       | 1       |
| _ | Hawthorn Hill Woods          | 22W221 71st Street                                            | 63.5             |          | 1         | 1        | 1     | 1       |
|   | Heritage Parkway             | PIN# 1007200012                                               | 11.6             | 1        |           |          | 1     |         |
|   | Ides Grove East              | 8127 Meadowwood Ave.                                          | 1                | 1        |           |          | 1     |         |
|   | Ides Grove Pathway           | Future Park                                                   | ?                |          | 1         |          |       |         |
|   | Ides Grove West              | 1825 Compton Rd.                                              | 3.6              | 1        |           |          | 1     |         |
|   | Janeswood Creek              | PIN#s 0824306031, 0824306035, 0824307082                      | 0.3              |          | 1         |          |       | 1       |
|   | Killdeer Basin               | PIN# 0824319039                                               | 0.5              |          | 1         |          |       | 1       |
| - | Lake Carleton                | 2100 Center Drive                                             | 9.6              | 1        | 1         |          | 1     | 1       |
|   | Lake Harriet                 | 700 Woodridge Drive                                           | 5.2              | 1        | 1         |          | 1     |         |
|   | Mending Wall Park            | 8406 Mending Wall Drive                                       | 0.7              | 1        | 1         |          |       | 1       |
|   | Orchard Hill Park            | 8413 S. Janes Ave.                                            | 8.5              | 1        | 1         | 1        | 1     | 1       |
|   | Pond #54                     | PIN# 1006300042                                               | 6.9              | 1        | 1         |          | 1     |         |
| _ | Rosewood Pond                | PIN# 0836114029                                               | 1.1              | 1        |           |          | 1     |         |
|   | Rutgers/Peters Drive Site    | 1700 Rutgers Drive                                            | 1.6              | 1        |           |          | 1     |         |
|   | Seven Bridges Park           | 6516 Greene Rd.                                               | 1.7              |          | 1         |          |       | 1       |
|   | Summerhill Park              | 3296 Parkside Drive                                           | 1.4              |          | 1         |          |       | 1       |
|   | Town Centre                  | PIN#s 0825101018, 0826201004, 0826202003, 0826202009          | 28.5             | 1        | 1         |          |       | 1       |
| - | Triangle Park                | ComEd property, south of 63rd St.                             | 1                | 1        | 1         |          |       | 1       |
|   | Vicente Outlot A             | PIN# 1007209001                                               | 6.4              | 1        | 1         | 1        | 1     |         |
| _ | Vicente Outlot C             | PIN# 1006406009                                               | 0.3              | 1        |           |          |       |         |
|   | Vicente Outlot D             | PIN#s 1006407005, 1006407038                                  | 7.9              | 1        | 1         | 1        | 1     |         |
|   | Vicente Outlot E             | PIN#s 100601020, 1006401031                                   | 11.9             | 1        | -         |          |       |         |
| _ | Village Greens               | 1575 W. 75th Street                                           | 8                | 1        | 1         | _        | 1     |         |
|   | Water Tower Reserve Outlot A | West of Woodward Ave. south of Clover Ln. and north of Peters | 1.1              |          | 1         |          |       |         |
|   | Water Tower Reserve Outlot B | West of Woodward Ave. and south of Peters Dr.                 | 9                | 1        | 1         |          | 1     |         |
|   | Water Tower Reserve Outlot C | PIN#s 1006308010, 1006308011, 1006308012, 1006308048          | 9.79             | 1        | 1         |          | _     | 1       |
|   | Wendy's Pond                 | PIN# 1006102002                                               | 1.2              | 1        | _         |          | 1     |         |
|   | Westminster                  | 1320 Westminster Drive                                        | 8.2              | 1        | 1         | 1        | 1     |         |
|   | Windy Point                  | 2100 Egerton Drive                                            | 3.8              | 1        |           | -        | 1     |         |
| _ | Woodcrest Dr. Lot            | PIN# 1006201006                                               | 2.58             | 1        | 1         |          | 1     |         |
|   |                              |                                                               | 238.27           |          |           | 7        |       | 16      |

# Appendix D NPDES ILG87 Pesticide Application Permit

| #  | Site                         | Owner   | Acreage | Permit | EcoCAT |
|----|------------------------------|---------|---------|--------|--------|
| 1  | 63rd Street Park             | WPD     | 2.2     | 1      | Yes    |
| 2  | Boundary Hill Woods          | WPD     | 8.7     | 1      | Yes    |
| 3  | Caddie Corner Park           | WPD     | 0.7     | 1      | Yes    |
| 4  | Castaldo                     | WPD     | 0.7     |        |        |
| 5  | Crabtree Creek               | WPD     | 1.1     | 1      | Yes    |
| 6  | Cypress Cove                 | WPD     | 0.9     | 1      | No     |
| 7  | Duke Street                  | Village | 4       |        | No     |
| 8  | Echo Point Park              | WPD     | 1.5     |        |        |
| 9  | Falconridge Park             | WPD     | 1       |        |        |
| 10 | Foxtree Ct Stream            | WPD     | 0.6     |        | Yes    |
| 11 | Hawthorn Hill Woods          | WPD     | 63.5    | 1      | Yes    |
| 12 | Heritage Parkway             | Village | 11.6    | 1      | No     |
| 13 | Ides Grove East              | WPD     | 1       | 1      | No     |
| 14 | Ides Grove Pathway           | WPD     | ???     |        |        |
| 15 | Ides Grove West              | WPD     | 3.6     | 1      | No     |
| 16 | Janeswood Creek              | WPD     | 0.3     |        | Yes    |
| 17 | Killdeer Basin               | WPD     | 0.5     |        | Yes    |
| 18 | Lake Carleton                | WPD     | 9.6     | 1      | No     |
| 19 | Lake Harriet                 | WPD     | 5.2     | 1      | No     |
| 20 | Mending Wall Park            | WPD     | 0.7     | 1      | Yes    |
| 21 | Orchard Hill Park            | WPD     | 8.5     | 1      |        |
| 22 | Pond #54                     | Village | 6.9     | 1      | No     |
| 23 | Rosewood Pond                | Village | 1.1     |        | No     |
| 24 | Rutgers/Peters Drive Site    | WPD     | 1.6     | 1      | No     |
| 25 | Seven Bridges Park           | WPD     | 1.7     | 1      | Yes    |
| 26 | Summerhill Park              | WPD     | 1.4     | 1      | Yes    |
| 27 | Town Centre                  | WPD     | 28.5    |        |        |
| 28 | Triangle Park                | WPD     | 1       | 1      | Yes    |
| 29 | Vicente Outlot A             | WPD     | 6.4     | 1      | No     |
| 30 | Vicente Outlot C             | WPD     | 0.3     |        |        |
| 31 | Vicente Outlot D             | WPD     | 7.9     | 1      |        |
| 32 | Vicente Outlot E             | WPD     | 11.9    | 1      |        |
| 33 | Village Greens               | Village | 8       |        |        |
| 34 | Water Tower Reserve Outlot A | Village | 1.1     | 1      |        |
| 35 | Water Tower Reserve Outlot B | Village | 9       | 1      |        |
| 36 | Water Tower Reserve Outlot C | Village | 9.79    |        |        |
| 37 | Wendy's Pond                 | Village | 1.2     |        | No     |
| 38 | Westminster                  | WPD     | 8.2     | 1      |        |
| 39 | Windy Point                  | WPD     | 3.8     | 1      | No     |
| 40 | Woodcrest Dr. Lot            | WPD     | 2.58    |        |        |