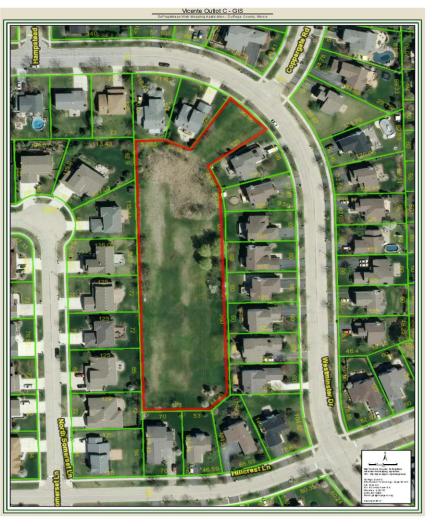

#### <u>Site Plans</u>

Attached in Appendix I are site plans for each of the 40 natural area sites. These plans contain a map of the area, along with pertinent information such as owner, acreage, habitats, burn status, wetland status, permits, current maintenance activities and recommendations. Recommendations are broken down into two categories: short term and long term. Short term goals are those that can be initiated in within the next six months to two years. Long term goals are more complex and will require additional funding, staff time and/or coordination with other agencies.