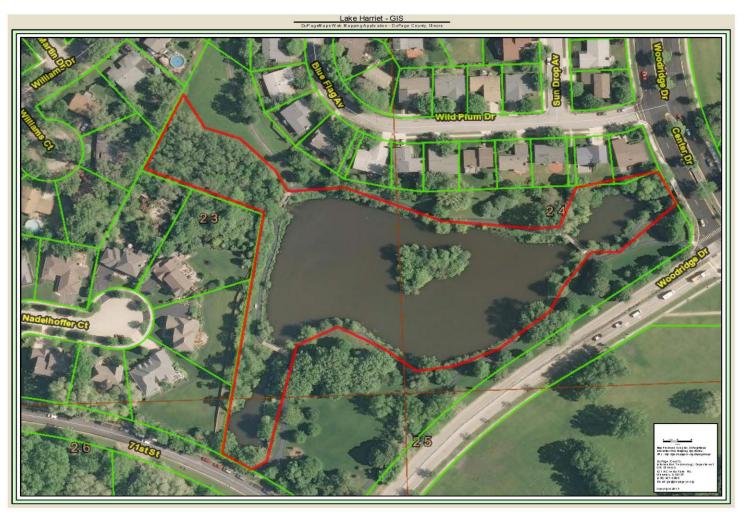

#### Ponds and Lakes

Ponds and lakes are open water areas. Although there is no clear distinction between a pond and lake some of the distinctions can include area, depth, and light penetration. While stormwater management is the main function of the ponds on Park District and Village owned properties, they may also serve recreational purposes. Some of the uses include boating, canoeing and fishing. Another notable difference is whether or not a body of water is natural or man-made. Many of our ponds are stormwater basins and have been created to retain water during storm events. A table of the 20 sites containing ponds and their acreages can be found in Appendix C. Many of the ponds and lakes have a buffer of native vegetation on their banks to reduce erosion and prevent runoff of fertilizers and other chemicals into the pond.

# Lake and Pond Acreage

| #  | Site                             | Acreage |
|----|----------------------------------|---------|
| 1  | Cypress Cove                     | 0.48    |
| 2  | Duke Street                      | 1.75    |
| 3  | Hawthorn Hill Woods              | 0.16    |
| 4  | Heritage Parkway (2)             | 1.96    |
| 5  | Ides Grove East                  | 0.56    |
| 6  | Ides Grove West                  | 1.62    |
| 7  | Lake Carleton                    | 7.45    |
| 8  | Lake Harriet                     | 3.05    |
| 9  | Orchard Hill                     | 0.21    |
| 10 | Pond #54 (2)                     | 2.91    |
| 11 | Rosewood Pond                    | 0.97    |
| 12 | Rutgers/Peters Drive Site        | 1.26    |
| 13 | Vicente Outlot A                 | 0.58    |
| 14 | Vicente Outlot D                 | 0.39    |
| 15 | Village Greens (10)              | 6.67    |
| 16 | Water Tower Reserve Outlot B (2) | 3.21    |
| 17 | Wendy's Pond                     | 0.76    |
| 18 | Westminster                      | 0.26    |
| 19 | Windy Point                      | 2.52    |
| 20 | Woodcrest Dr. Lot                | 1.48    |
|    | TOTAL                            | 38.25   |