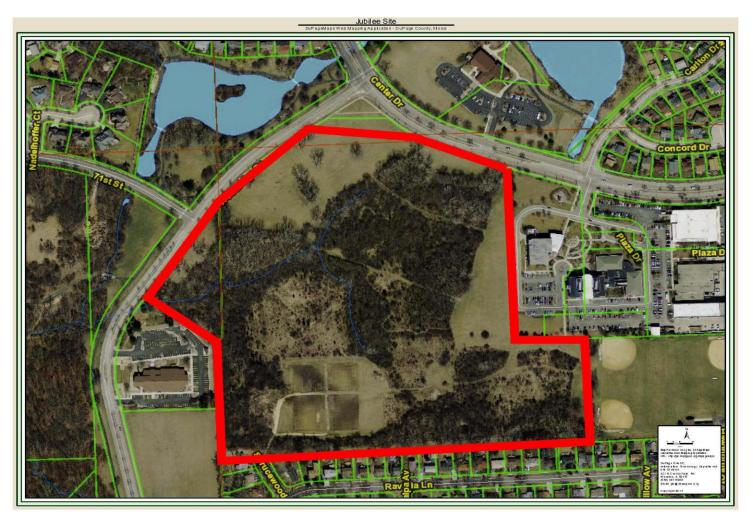

#### <u>Site Plans</u>

Attached in Appendix I are site plans for each of the 40 natural area sites. These plans contain a map of the area, along with pertinent information such as owner, acreage, habitats, burn status, wetland status, permits, current maintenance activities and recommendations. Recommendations are broken down into two categories: short term and long term. Short term goals are those that can be initiated in within the next six months to two years. Long term goals are more complex and will require additional funding, staff time and/or coordination with other agencies.