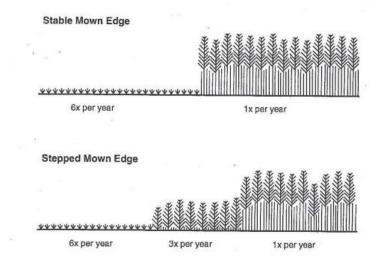

#### <u>Mowing</u>

If a prescribed burn is not possible for an area, mowing and removing the cut material can help maintain native plant diversity. Removal of the material simulates the fire process as more of the soil surface is exposed, allowing soil temperatures to increase earlier in the season. This technique may be implemented at smaller sites where prescribed burns are not feasible due to the proximity of flammable structures. Mowed buffers should also be established along property lines to reduce the frequency of invasive species spreading to adjacent neighbors. A stepped mown edge should be used to create a smoother more natural appearance to the edge. The image to the right from "Wildflower Meadows as Sustainable Landscapes" in *The Ecological City* shows a stepped mown edge.