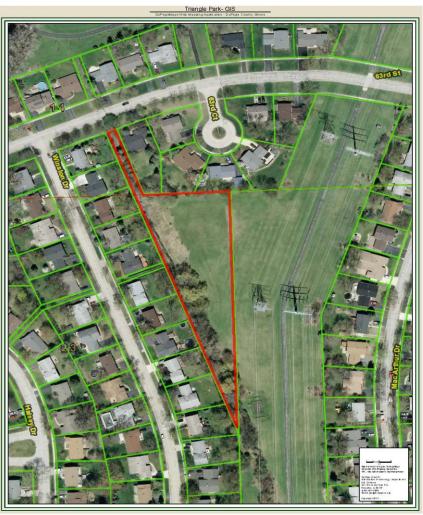

#### **Prairies**

Prairies are grassland areas that have developed where fires or other disturbances frequently occurred. Fire prevented trees and other shrubs from establishing in the prairie. Prairies consist of a variety of native grasses and forbs. These plants typically have deep root structures which allow them to flourish after a disturbance.