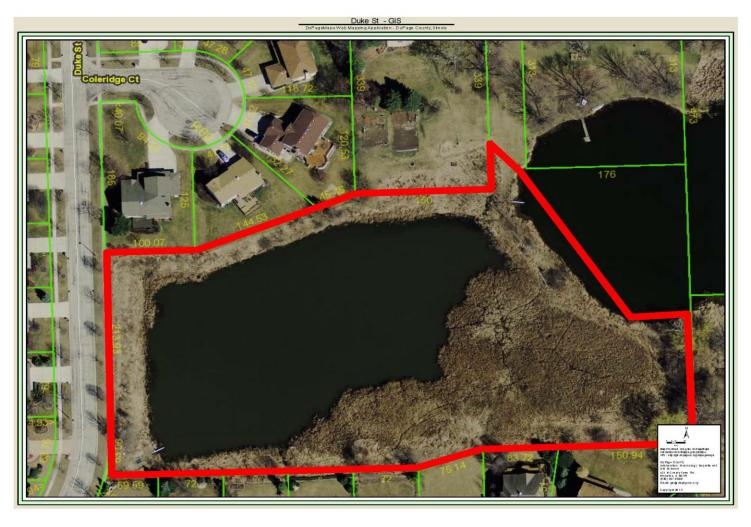

# Appendix A Habitat Index

| # | Site                         | Location                                                      | Total<br>Acreage | Prairies | Woodlands | Wetlands | Ponds | Streams |
|---|------------------------------|---------------------------------------------------------------|------------------|----------|-----------|----------|-------|---------|
| 1 | 63rd Street Park             | 3000 63rd Street                                              | 2.2              |          | 1         |          |       | 1       |
| 2 | Boundary Hill Woods          | Boundary Hill cul-de-sac                                      | 8.7              |          | 1         |          |       | 1       |
| 3 | Caddie Corner Park           | Green Trails Dr and Green Rd.                                 | 0.7              | 1        | 1         |          |       | 1       |
| 4 | Castaldo                     | 3024 71st Street                                              | 0.7              |          | 1         |          |       |         |
| 5 | Crabtree Creek               | 1900 W. 75th Street                                           | 1.1              |          | 1         |          |       | 1       |
| 6 | Cypress Cove                 | 8301 S. Janes Ave.                                            | 0.9              | 1        |           |          | 1     |         |
|   | Duke Street                  | PIN# 1006202024                                               | 4                | 1        |           | 1        | 1     |         |
| 8 | Echo Point Park              | 8115 Woodridge Drive                                          | 1.5              |          | 1         |          |       |         |
| 9 | Falconridge Park             | 8400 Janes Ave.                                               | 1                |          | 1         |          |       |         |
|   | Foxtree Ct Stream            | PIN#s 0824307073, 0824307088                                  | 0.6              |          | 1         |          |       | 1       |
| _ | Hawthorn Hill Woods          | 22W221 71st Street                                            | 63.5             |          | 1         | 1        | 1     | 1       |
|   | Heritage Parkway             | PIN# 1007200012                                               | 11.6             | 1        |           |          | 1     |         |
|   | Ides Grove East              | 8127 Meadowwood Ave.                                          | 1                | 1        |           |          | 1     |         |
|   | Ides Grove Pathway           | Future Park                                                   | ?                |          | 1         |          |       |         |
|   | Ides Grove West              | 1825 Compton Rd.                                              | 3.6              | 1        |           |          | 1     |         |
|   | Janeswood Creek              | PIN#s 0824306031, 0824306035, 0824307082                      | 0.3              |          | 1         |          |       | 1       |
|   | Killdeer Basin               | PIN# 0824319039                                               | 0.5              |          | 1         |          |       | 1       |
| - | Lake Carleton                | 2100 Center Drive                                             | 9.6              | 1        | 1         |          | 1     | 1       |
|   | Lake Harriet                 | 700 Woodridge Drive                                           | 5.2              | 1        | 1         |          | 1     |         |
|   | Mending Wall Park            | 8406 Mending Wall Drive                                       | 0.7              | 1        | 1         |          |       | 1       |
|   | Orchard Hill Park            | 8413 S. Janes Ave.                                            | 8.5              | 1        | 1         | 1        | 1     | 1       |
|   | Pond #54                     | PIN# 1006300042                                               | 6.9              | 1        | 1         |          | 1     |         |
| _ | Rosewood Pond                | PIN# 0836114029                                               | 1.1              | 1        |           |          | 1     |         |
|   | Rutgers/Peters Drive Site    | 1700 Rutgers Drive                                            | 1.6              | 1        |           |          | 1     |         |
|   | Seven Bridges Park           | 6516 Greene Rd.                                               | 1.7              |          | 1         |          |       | 1       |
|   | Summerhill Park              | 3296 Parkside Drive                                           | 1.4              |          | 1         |          |       | 1       |
|   | Town Centre                  | PIN#s 0825101018, 0826201004, 0826202003, 0826202009          | 28.5             | 1        | 1         |          |       | 1       |
| - | Triangle Park                | ComEd property, south of 63rd St.                             | 1                | 1        | 1         |          |       | 1       |
|   | Vicente Outlot A             | PIN# 1007209001                                               | 6.4              | 1        | 1         | 1        | 1     |         |
| _ | Vicente Outlot C             | PIN# 1006406009                                               | 0.3              | 1        |           |          |       |         |
|   | Vicente Outlot D             | PIN#s 1006407005, 1006407038                                  | 7.9              | 1        | 1         | 1        | 1     |         |
|   | Vicente Outlot E             | PIN#s 100601020, 1006401031                                   | 11.9             | 1        | -         |          |       |         |
| _ | Village Greens               | 1575 W. 75th Street                                           | 8                | 1        | 1         | _        | 1     |         |
|   | Water Tower Reserve Outlot A | West of Woodward Ave. south of Clover Ln. and north of Peters | 1.1              |          | 1         |          |       |         |
|   | Water Tower Reserve Outlot B | West of Woodward Ave. and south of Peters Dr.                 | 9                | 1        | 1         |          | 1     |         |
|   | Water Tower Reserve Outlot C | PIN#s 1006308010, 1006308011, 1006308012, 1006308048          | 9.79             | 1        | 1         |          | _     | 1       |
|   | Wendy's Pond                 | PIN# 1006102002                                               | 1.2              | 1        | _         |          | 1     |         |
|   | Westminster                  | 1320 Westminster Drive                                        | 8.2              | 1        | 1         | 1        | 1     |         |
|   | Windy Point                  | 2100 Egerton Drive                                            | 3.8              | 1        |           | -        | 1     |         |
| _ | Woodcrest Dr. Lot            | PIN# 1006201006                                               | 2.58             | 1        | 1         |          | 1     |         |
|   |                              |                                                               | 238.27           |          |           | 7        |       | 16      |

# Lake and Pond Acreage

| #  | Site                             | Acreage |
|----|----------------------------------|---------|
| 1  | Cypress Cove                     | 0.48    |
| 2  | Duke Street                      | 1.75    |
| 3  | Hawthorn Hill Woods              | 0.16    |
| 4  | Heritage Parkway (2)             | 1.96    |
| 5  | Ides Grove East                  | 0.56    |
| 6  | Ides Grove West                  | 1.62    |
| 7  | Lake Carleton                    | 7.45    |
| 8  | Lake Harriet                     | 3.05    |
| 9  | Orchard Hill                     | 0.21    |
| 10 | Pond #54 (2)                     | 2.91    |
| 11 | Rosewood Pond                    | 0.97    |
| 12 | Rutgers/Peters Drive Site        | 1.26    |
| 13 | Vicente Outlot A                 | 0.58    |
| 14 | Vicente Outlot D                 | 0.39    |
| 15 | Village Greens (10)              | 6.67    |
| 16 | Water Tower Reserve Outlot B (2) | 3.21    |
| 17 | Wendy's Pond                     | 0.76    |
| 18 | Westminster                      | 0.26    |
| 19 | Windy Point                      | 2.52    |
| 20 | Woodcrest Dr. Lot                | 1.48    |
|    | TOTAL                            | 38.25   |

# Appendix D NPDES ILG87 Pesticide Application Permit

| #  | Site                         | Owner   | Acreage | Permit | EcoCAT |
|----|------------------------------|---------|---------|--------|--------|
| 1  | 63rd Street Park             | WPD     | 2.2     | 1      | Yes    |
| 2  | Boundary Hill Woods          | WPD     | 8.7     | 1      | Yes    |
| 3  | Caddie Corner Park           | WPD     | 0.7     | 1      | Yes    |
| 4  | Castaldo                     | WPD     | 0.7     |        |        |
| 5  | Crabtree Creek               | WPD     | 1.1     | 1      | Yes    |
| 6  | Cypress Cove                 | WPD     | 0.9     | 1      | No     |
| 7  | Duke Street                  | Village | 4       |        | No     |
| 8  | Echo Point Park              | WPD     | 1.5     |        |        |
| 9  | Falconridge Park             | WPD     | 1       |        |        |
| 10 | Foxtree Ct Stream            | WPD     | 0.6     |        | Yes    |
| 11 | Hawthorn Hill Woods          | WPD     | 63.5    | 1      | Yes    |
| 12 | Heritage Parkway             | Village | 11.6    | 1      | No     |
| 13 | Ides Grove East              | WPD     | 1       | 1      | No     |
| 14 | Ides Grove Pathway           | WPD     | ???     |        |        |
| 15 | Ides Grove West              | WPD     | 3.6     | 1      | No     |
| 16 | Janeswood Creek              | WPD     | 0.3     |        | Yes    |
| 17 | Killdeer Basin               | WPD     | 0.5     |        | Yes    |
| 18 | Lake Carleton                | WPD     | 9.6     | 1      | No     |
| 19 | Lake Harriet                 | WPD     | 5.2     | 1      | No     |
| 20 | Mending Wall Park            | WPD     | 0.7     | 1      | Yes    |
| 21 | Orchard Hill Park            | WPD     | 8.5     | 1      |        |
| 22 | Pond #54                     | Village | 6.9     | 1      | No     |
| 23 | Rosewood Pond                | Village | 1.1     |        | No     |
| 24 | Rutgers/Peters Drive Site    | WPD     | 1.6     | 1      | No     |
| 25 | Seven Bridges Park           | WPD     | 1.7     | 1      | Yes    |
| 26 | Summerhill Park              | WPD     | 1.4     | 1      | Yes    |
| 27 | Town Centre                  | WPD     | 28.5    |        |        |
| 28 | Triangle Park                | WPD     | 1       | 1      | Yes    |
| 29 | Vicente Outlot A             | WPD     | 6.4     | 1      | No     |
| 30 | Vicente Outlot C             | WPD     | 0.3     |        |        |
| 31 | Vicente Outlot D             | WPD     | 7.9     | 1      |        |
| 32 | Vicente Outlot E             | WPD     | 11.9    | 1      |        |
| 33 | Village Greens               | Village | 8       |        |        |
| 34 | Water Tower Reserve Outlot A | Village | 1.1     | 1      |        |
| 35 | Water Tower Reserve Outlot B | Village | 9       | 1      |        |
| 36 | Water Tower Reserve Outlot C | Village | 9.79    |        |        |
| 37 | Wendy's Pond                 | Village | 1.2     |        | No     |
| 38 | Westminster                  | WPD     | 8.2     | 1      |        |
| 39 | Windy Point                  | WPD     | 3.8     | 1      | No     |
| 40 | Woodcrest Dr. Lot            | WPD     | 2.58    |        |        |