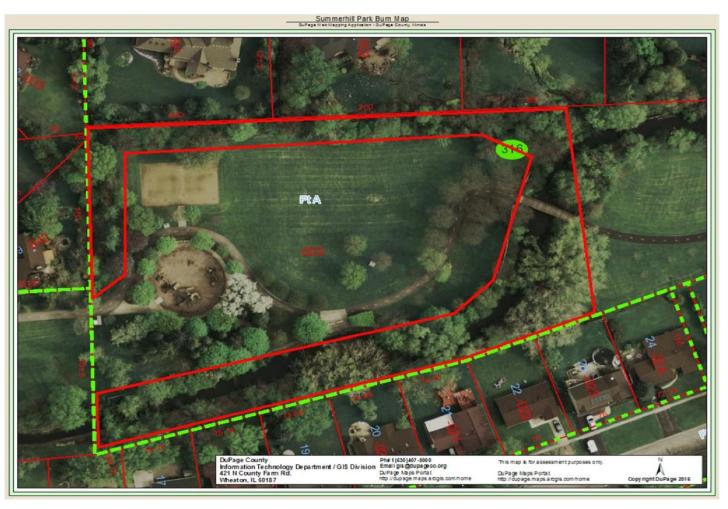

#### <u>Site Plans</u>

Attached in Appendix I are site plans for each of the 40 natural area sites. These plans contain a map of the area, along with pertinent information such as owner, acreage, habitats, burn status, wetland status, permits, current maintenance activities and recommendations. Recommendations are broken down into two categories: short term and long term. Short term goals are those that can be initiated in within the next six months to two years. Long term goals are more complex and will require additional funding, staff time and/or coordination with other agencies.