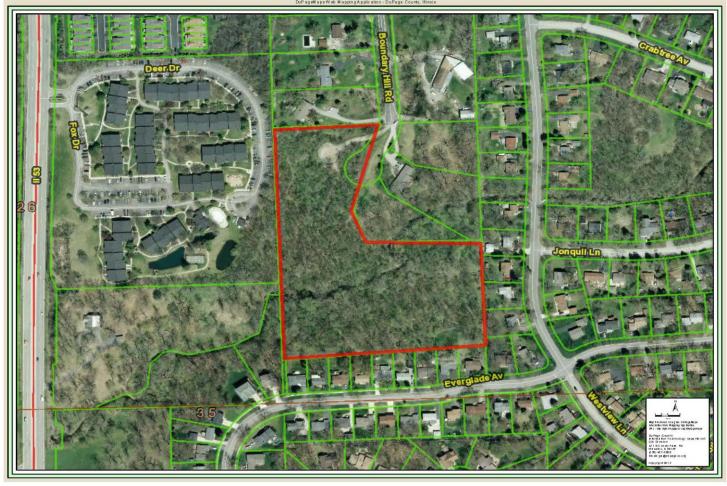

# Appendix A Habitat Index

| # | Site                         | Location                                                      | Total<br>Acreage | Prairies | Woodlands | Wetlands | Ponds | Streams |
|---|------------------------------|---------------------------------------------------------------|------------------|----------|-----------|----------|-------|---------|
| 1 | 63rd Street Park             | 3000 63rd Street                                              | 2.2              |          | 1         |          |       | 1       |
| 2 | Boundary Hill Woods          | Boundary Hill cul-de-sac                                      | 8.7              |          | 1         |          |       | 1       |
| 3 | Caddie Corner Park           | Green Trails Dr and Green Rd.                                 | 0.7              | 1        | 1         |          |       | 1       |
| 4 | Castaldo                     | 3024 71st Street                                              | 0.7              |          | 1         |          |       |         |
| 5 | Crabtree Creek               | 1900 W. 75th Street                                           | 1.1              |          | 1         |          |       | 1       |
| 6 | Cypress Cove                 | 8301 S. Janes Ave.                                            | 0.9              | 1        |           |          | 1     |         |
|   | Duke Street                  | PIN# 1006202024                                               | 4                | 1        |           | 1        | 1     |         |
| 8 | Echo Point Park              | 8115 Woodridge Drive                                          | 1.5              |          | 1         |          |       |         |
| 9 | Falconridge Park             | 8400 Janes Ave.                                               | 1                |          | 1         |          |       |         |
|   | Foxtree Ct Stream            | PIN#s 0824307073, 0824307088                                  | 0.6              |          | 1         |          |       | 1       |
| _ | Hawthorn Hill Woods          | 22W221 71st Street                                            | 63.5             |          | 1         | 1        | 1     | 1       |
|   | Heritage Parkway             | PIN# 1007200012                                               | 11.6             | 1        |           |          | 1     |         |
|   | Ides Grove East              | 8127 Meadowwood Ave.                                          | 1                | 1        |           |          | 1     |         |
|   | Ides Grove Pathway           | Future Park                                                   | ?                |          | 1         |          |       |         |
|   | Ides Grove West              | 1825 Compton Rd.                                              | 3.6              | 1        |           |          | 1     |         |
|   | Janeswood Creek              | PIN#s 0824306031, 0824306035, 0824307082                      | 0.3              |          | 1         |          |       | 1       |
|   | Killdeer Basin               | PIN# 0824319039                                               | 0.5              |          | 1         |          |       | 1       |
| - | Lake Carleton                | 2100 Center Drive                                             | 9.6              | 1        | 1         |          | 1     | 1       |
|   | Lake Harriet                 | 700 Woodridge Drive                                           | 5.2              | 1        | 1         |          | 1     |         |
|   | Mending Wall Park            | 8406 Mending Wall Drive                                       | 0.7              | 1        | 1         |          |       | 1       |
|   | Orchard Hill Park            | 8413 S. Janes Ave.                                            | 8.5              | 1        | 1         | 1        | 1     | 1       |
|   | Pond #54                     | PIN# 1006300042                                               | 6.9              | 1        | 1         |          | 1     |         |
| _ | Rosewood Pond                | PIN# 0836114029                                               | 1.1              | 1        |           |          | 1     |         |
|   | Rutgers/Peters Drive Site    | 1700 Rutgers Drive                                            | 1.6              | 1        |           |          | 1     |         |
|   | Seven Bridges Park           | 6516 Greene Rd.                                               | 1.7              |          | 1         |          |       | 1       |
|   | Summerhill Park              | 3296 Parkside Drive                                           | 1.4              |          | 1         |          |       | 1       |
|   | Town Centre                  | PIN#s 0825101018, 0826201004, 0826202003, 0826202009          | 28.5             | 1        | 1         |          |       | 1       |
| - | Triangle Park                | ComEd property, south of 63rd St.                             | 1                | 1        | 1         |          |       | 1       |
|   | Vicente Outlot A             | PIN# 1007209001                                               | 6.4              | 1        | 1         | 1        | 1     |         |
| _ | Vicente Outlot C             | PIN# 1006406009                                               | 0.3              | 1        |           |          |       |         |
|   | Vicente Outlot D             | PIN#s 1006407005, 1006407038                                  | 7.9              | 1        | 1         | 1        | 1     |         |
|   | Vicente Outlot E             | PIN#s 100601020, 1006401031                                   | 11.9             | 1        | -         |          |       |         |
| _ | Village Greens               | 1575 W. 75th Street                                           | 8                | 1        | 1         | _        | 1     |         |
|   | Water Tower Reserve Outlot A | West of Woodward Ave. south of Clover Ln. and north of Peters | 1.1              |          | 1         |          |       |         |
|   | Water Tower Reserve Outlot B | West of Woodward Ave. and south of Peters Dr.                 | 9                | 1        | 1         |          | 1     |         |
|   | Water Tower Reserve Outlot C | PIN#s 1006308010, 1006308011, 1006308012, 1006308048          | 9.79             | 1        | 1         |          | _     | 1       |
|   | Wendy's Pond                 | PIN# 1006102002                                               | 1.2              | 1        | _         |          | 1     |         |
|   | Westminster                  | 1320 Westminster Drive                                        | 8.2              | 1        | 1         | 1        | 1     |         |
|   | Windy Point                  | 2100 Egerton Drive                                            | 3.8              | 1        |           | -        | 1     |         |
| _ | Woodcrest Dr. Lot            | PIN# 1006201006                                               | 2.58             | 1        | 1         |          | 1     |         |
|   |                              |                                                               | 238.27           |          |           | 7        |       | 16      |