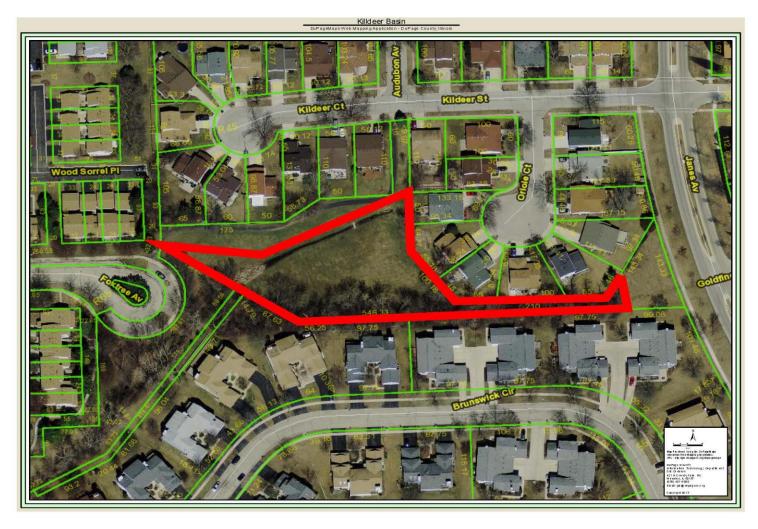

# Appendix A Habitat Index

| # | Site                         | Location                                                      | Total<br>Acreage | Prairies | Woodlands | Wetlands | Ponds | Streams |
|---|------------------------------|---------------------------------------------------------------|------------------|----------|-----------|----------|-------|---------|
| 1 | 63rd Street Park             | 3000 63rd Street                                              | 2.2              |          | 1         |          |       | 1       |
| 2 | Boundary Hill Woods          | Boundary Hill cul-de-sac                                      | 8.7              |          | 1         |          |       | 1       |
| 3 | Caddie Corner Park           | Green Trails Dr and Green Rd.                                 | 0.7              | 1        | 1         |          |       | 1       |
| 4 | Castaldo                     | 3024 71st Street                                              | 0.7              |          | 1         |          |       |         |
| 5 | Crabtree Creek               | 1900 W. 75th Street                                           | 1.1              |          | 1         |          |       | 1       |
| 6 | Cypress Cove                 | 8301 S. Janes Ave.                                            | 0.9              | 1        |           |          | 1     |         |
|   | Duke Street                  | PIN# 1006202024                                               | 4                | 1        |           | 1        | 1     |         |
| 8 | Echo Point Park              | 8115 Woodridge Drive                                          | 1.5              |          | 1         |          |       |         |
| 9 | Falconridge Park             | 8400 Janes Ave.                                               | 1                |          | 1         |          |       |         |
|   | Foxtree Ct Stream            | PIN#s 0824307073, 0824307088                                  | 0.6              |          | 1         |          |       | 1       |
| _ | Hawthorn Hill Woods          | 22W221 71st Street                                            | 63.5             |          | 1         | 1        | 1     | 1       |
|   | Heritage Parkway             | PIN# 1007200012                                               | 11.6             | 1        |           |          | 1     |         |
|   | Ides Grove East              | 8127 Meadowwood Ave.                                          | 1                | 1        |           |          | 1     |         |
|   | Ides Grove Pathway           | Future Park                                                   | ?                |          | 1         |          |       |         |
|   | Ides Grove West              | 1825 Compton Rd.                                              | 3.6              | 1        |           |          | 1     |         |
|   | Janeswood Creek              | PIN#s 0824306031, 0824306035, 0824307082                      | 0.3              |          | 1         |          |       | 1       |
|   | Killdeer Basin               | PIN# 0824319039                                               | 0.5              |          | 1         |          |       | 1       |
| - | Lake Carleton                | 2100 Center Drive                                             | 9.6              | 1        | 1         |          | 1     | 1       |
|   | Lake Harriet                 | 700 Woodridge Drive                                           | 5.2              | 1        | 1         |          | 1     |         |
|   | Mending Wall Park            | 8406 Mending Wall Drive                                       | 0.7              | 1        | 1         |          |       | 1       |
|   | Orchard Hill Park            | 8413 S. Janes Ave.                                            | 8.5              | 1        | 1         | 1        | 1     | 1       |
|   | Pond #54                     | PIN# 1006300042                                               | 6.9              | 1        | 1         |          | 1     |         |
| _ | Rosewood Pond                | PIN# 0836114029                                               | 1.1              | 1        |           |          | 1     |         |
|   | Rutgers/Peters Drive Site    | 1700 Rutgers Drive                                            | 1.6              | 1        |           |          | 1     |         |
|   | Seven Bridges Park           | 6516 Greene Rd.                                               | 1.7              |          | 1         |          |       | 1       |
|   | Summerhill Park              | 3296 Parkside Drive                                           | 1.4              |          | 1         |          |       | 1       |
|   | Town Centre                  | PIN#s 0825101018, 0826201004, 0826202003, 0826202009          | 28.5             | 1        | 1         |          |       | 1       |
| - | Triangle Park                | ComEd property, south of 63rd St.                             | 1                | 1        | 1         |          |       | 1       |
|   | Vicente Outlot A             | PIN# 1007209001                                               | 6.4              | 1        | 1         | 1        | 1     |         |
| _ | Vicente Outlot C             | PIN# 1006406009                                               | 0.3              | 1        |           |          |       |         |
|   | Vicente Outlot D             | PIN#s 1006407005, 1006407038                                  | 7.9              | 1        | 1         | 1        | 1     |         |
|   | Vicente Outlot E             | PIN#s 100601020, 1006401031                                   | 11.9             | 1        | -         |          |       |         |
| _ | Village Greens               | 1575 W. 75th Street                                           | 8                | 1        | 1         | _        | 1     |         |
|   | Water Tower Reserve Outlot A | West of Woodward Ave. south of Clover Ln. and north of Peters | 1.1              |          | 1         |          |       |         |
|   | Water Tower Reserve Outlot B | West of Woodward Ave. and south of Peters Dr.                 | 9                | 1        | 1         |          | 1     |         |
|   | Water Tower Reserve Outlot C | PIN#s 1006308010, 1006308011, 1006308012, 1006308048          | 9.79             | 1        | 1         |          | _     | 1       |
|   | Wendy's Pond                 | PIN# 1006102002                                               | 1.2              | 1        | _         |          | 1     |         |
|   | Westminster                  | 1320 Westminster Drive                                        | 8.2              | 1        | 1         | 1        | 1     |         |
|   | Windy Point                  | 2100 Egerton Drive                                            | 3.8              | 1        |           | -        | 1     |         |
| _ | Woodcrest Dr. Lot            | PIN# 1006201006                                               | 2.58             | 1        | 1         |          | 1     |         |
|   |                              |                                                               | 238.27           |          |           | 7        |       | 16      |

# Appendix D NPDES ILG87 Pesticide Application Permit

| #  | Site                         | Owner   | Acreage | Permit | EcoCAT |
|----|------------------------------|---------|---------|--------|--------|
| 1  | 63rd Street Park             | WPD     | 2.2     | 1      | Yes    |
| 2  | Boundary Hill Woods          | WPD     | 8.7     | 1      | Yes    |
| 3  | Caddie Corner Park           | WPD     | 0.7     | 1      | Yes    |
| 4  | Castaldo                     | WPD     | 0.7     |        |        |
| 5  | Crabtree Creek               | WPD     | 1.1     | 1      | Yes    |
| 6  | Cypress Cove                 | WPD     | 0.9     | 1      | No     |
| 7  | Duke Street                  | Village | 4       |        | No     |
| 8  | Echo Point Park              | WPD     | 1.5     |        |        |
| 9  | Falconridge Park             | WPD     | 1       |        |        |
| 10 | Foxtree Ct Stream            | WPD     | 0.6     |        | Yes    |
| 11 | Hawthorn Hill Woods          | WPD     | 63.5    | 1      | Yes    |
| 12 | Heritage Parkway             | Village | 11.6    | 1      | No     |
| 13 | Ides Grove East              | WPD     | 1       | 1      | No     |
| 14 | Ides Grove Pathway           | WPD     | ???     |        |        |
| 15 | Ides Grove West              | WPD     | 3.6     | 1      | No     |
| 16 | Janeswood Creek              | WPD     | 0.3     |        | Yes    |
| 17 | Killdeer Basin               | WPD     | 0.5     |        | Yes    |
| 18 | Lake Carleton                | WPD     | 9.6     | 1      | No     |
| 19 | Lake Harriet                 | WPD     | 5.2     | 1      | No     |
| 20 | Mending Wall Park            | WPD     | 0.7     | 1      | Yes    |
| 21 | Orchard Hill Park            | WPD     | 8.5     | 1      |        |
| 22 | Pond #54                     | Village | 6.9     | 1      | No     |
| 23 | Rosewood Pond                | Village | 1.1     |        | No     |
| 24 | Rutgers/Peters Drive Site    | WPD     | 1.6     | 1      | No     |
| 25 | Seven Bridges Park           | WPD     | 1.7     | 1      | Yes    |
| 26 | Summerhill Park              | WPD     | 1.4     | 1      | Yes    |
| 27 | Town Centre                  | WPD     | 28.5    |        |        |
| 28 | Triangle Park                | WPD     | 1       | 1      | Yes    |
| 29 | Vicente Outlot A             | WPD     | 6.4     | 1      | No     |
| 30 | Vicente Outlot C             | WPD     | 0.3     |        |        |
| 31 | Vicente Outlot D             | WPD     | 7.9     | 1      |        |
| 32 | Vicente Outlot E             | WPD     | 11.9    | 1      |        |
| 33 | Village Greens               | Village | 8       |        |        |
| 34 | Water Tower Reserve Outlot A | Village | 1.1     | 1      |        |
| 35 | Water Tower Reserve Outlot B | Village | 9       | 1      |        |
| 36 | Water Tower Reserve Outlot C | Village | 9.79    |        |        |
| 37 | Wendy's Pond                 | Village | 1.2     |        | No     |
| 38 | Westminster                  | WPD     | 8.2     | 1      |        |
| 39 | Windy Point                  | WPD     | 3.8     | 1      | No     |
| 40 | Woodcrest Dr. Lot            | WPD     | 2.58    |        |        |