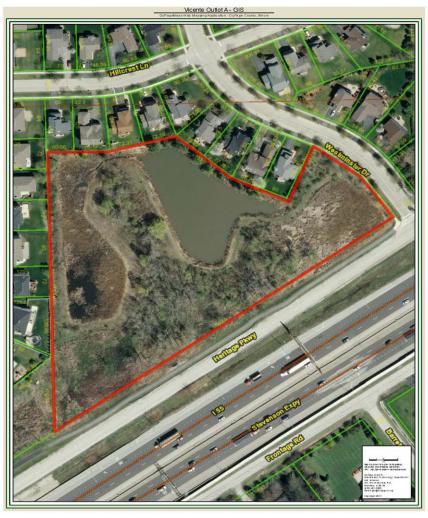

#### <u>Site Plans</u>

Attached in Appendix I are site plans for each of the 40 natural area sites. These plans contain a map of the area, along with pertinent information such as owner, acreage, habitats, burn status, wetland status, permits, current maintenance activities and recommendations. Recommendations are broken down into two categories: short term and long term. Short term goals are those that can be initiated in within the next six months to two years. Long term goals are more complex and will require additional funding, staff time and/or coordination with other agencies.