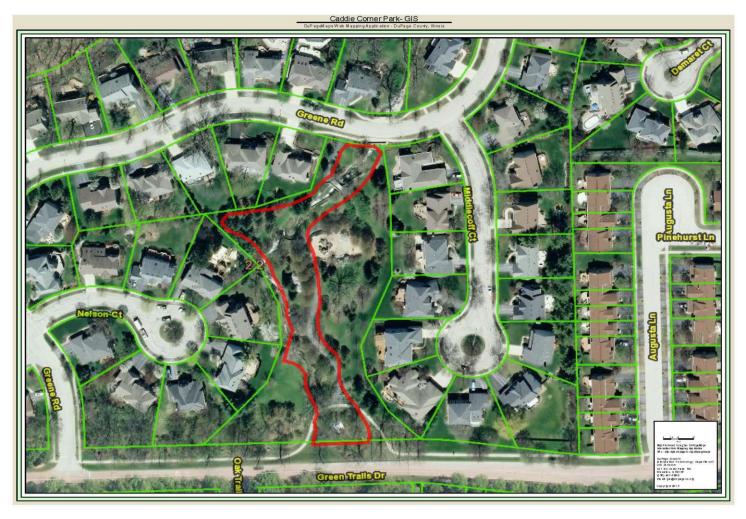

# Appendix A Habitat Index

| # | Site                         | Location                                                      | Total<br>Acreage | Prairies | Woodlands | Wetlands | Ponds | Streams |
|---|------------------------------|---------------------------------------------------------------|------------------|----------|-----------|----------|-------|---------|
| 1 | 63rd Street Park             | 3000 63rd Street                                              | 2.2              |          | 1         |          |       | 1       |
| 2 | Boundary Hill Woods          | Boundary Hill cul-de-sac                                      | 8.7              |          | 1         |          |       | 1       |
| 3 | Caddie Corner Park           | Green Trails Dr and Green Rd.                                 | 0.7              | 1        | 1         |          |       | 1       |
| 4 | Castaldo                     | 3024 71st Street                                              | 0.7              |          | 1         |          |       |         |
| 5 | Crabtree Creek               | 1900 W. 75th Street                                           | 1.1              |          | 1         |          |       | 1       |
| 6 | Cypress Cove                 | 8301 S. Janes Ave.                                            | 0.9              | 1        |           |          | 1     |         |
|   | Duke Street                  | PIN# 1006202024                                               | 4                | 1        |           | 1        | 1     |         |
| 8 | Echo Point Park              | 8115 Woodridge Drive                                          | 1.5              |          | 1         |          |       |         |
| 9 | Falconridge Park             | 8400 Janes Ave.                                               | 1                |          | 1         |          |       |         |
|   | Foxtree Ct Stream            | PIN#s 0824307073, 0824307088                                  | 0.6              |          | 1         |          |       | 1       |
| _ | Hawthorn Hill Woods          | 22W221 71st Street                                            | 63.5             |          | 1         | 1        | 1     | 1       |
|   | Heritage Parkway             | PIN# 1007200012                                               | 11.6             | 1        |           |          | 1     |         |
|   | Ides Grove East              | 8127 Meadowwood Ave.                                          | 1                | 1        |           |          | 1     |         |
|   | Ides Grove Pathway           | Future Park                                                   | ?                |          | 1         |          |       |         |
|   | Ides Grove West              | 1825 Compton Rd.                                              | 3.6              | 1        |           |          | 1     |         |
|   | Janeswood Creek              | PIN#s 0824306031, 0824306035, 0824307082                      | 0.3              |          | 1         |          |       | 1       |
|   | Killdeer Basin               | PIN# 0824319039                                               | 0.5              |          | 1         |          |       | 1       |
| - | Lake Carleton                | 2100 Center Drive                                             | 9.6              | 1        | 1         |          | 1     | 1       |
|   | Lake Harriet                 | 700 Woodridge Drive                                           | 5.2              | 1        | 1         |          | 1     |         |
|   | Mending Wall Park            | 8406 Mending Wall Drive                                       | 0.7              | 1        | 1         |          |       | 1       |
|   | Orchard Hill Park            | 8413 S. Janes Ave.                                            | 8.5              | 1        | 1         | 1        | 1     | 1       |
|   | Pond #54                     | PIN# 1006300042                                               | 6.9              | 1        | 1         |          | 1     |         |
| _ | Rosewood Pond                | PIN# 0836114029                                               | 1.1              | 1        |           |          | 1     |         |
|   | Rutgers/Peters Drive Site    | 1700 Rutgers Drive                                            | 1.6              | 1        |           |          | 1     |         |
|   | Seven Bridges Park           | 6516 Greene Rd.                                               | 1.7              |          | 1         |          |       | 1       |
|   | Summerhill Park              | 3296 Parkside Drive                                           | 1.4              |          | 1         |          |       | 1       |
|   | Town Centre                  | PIN#s 0825101018, 0826201004, 0826202003, 0826202009          | 28.5             | 1        | 1         |          |       | 1       |
| - | Triangle Park                | ComEd property, south of 63rd St.                             | 1                | 1        | 1         |          |       | 1       |
|   | Vicente Outlot A             | PIN# 1007209001                                               | 6.4              | 1        | 1         | 1        | 1     |         |
| _ | Vicente Outlot C             | PIN# 1006406009                                               | 0.3              | 1        |           |          |       |         |
|   | Vicente Outlot D             | PIN#s 1006407005, 1006407038                                  | 7.9              | 1        | 1         | 1        | 1     |         |
|   | Vicente Outlot E             | PIN#s 100601020, 1006401031                                   | 11.9             | 1        | -         |          |       |         |
| _ | Village Greens               | 1575 W. 75th Street                                           | 8                | 1        | 1         | _        | 1     |         |
|   | Water Tower Reserve Outlot A | West of Woodward Ave. south of Clover Ln. and north of Peters | 1.1              |          | 1         |          |       |         |
|   | Water Tower Reserve Outlot B | West of Woodward Ave. and south of Peters Dr.                 | 9                | 1        | 1         |          | 1     |         |
|   | Water Tower Reserve Outlot C | PIN#s 1006308010, 1006308011, 1006308012, 1006308048          | 9.79             | 1        | 1         |          | _     | 1       |
|   | Wendy's Pond                 | PIN# 1006102002                                               | 1.2              | 1        | _         |          | 1     |         |
|   | Westminster                  | 1320 Westminster Drive                                        | 8.2              | 1        | 1         | 1        | 1     |         |
|   | Windy Point                  | 2100 Egerton Drive                                            | 3.8              | 1        |           | -        | 1     |         |
| _ | Woodcrest Dr. Lot            | PIN# 1006201006                                               | 2.58             | 1        | 1         |          | 1     |         |
|   |                              |                                                               | 238.27           |          |           | 7        |       | 16      |