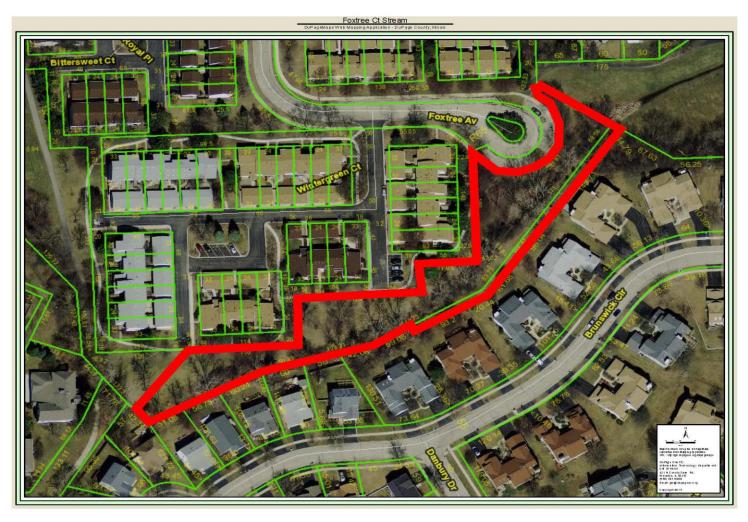

# Appendix A Habitat Index

| # | Site                         | Location                                                      | Total<br>Acreage | Prairies | Woodlands | Wetlands | Ponds | Streams |
|---|------------------------------|---------------------------------------------------------------|------------------|----------|-----------|----------|-------|---------|
| 1 | 63rd Street Park             | 3000 63rd Street                                              | 2.2              |          | 1         |          |       | 1       |
| 2 | Boundary Hill Woods          | Boundary Hill cul-de-sac                                      | 8.7              |          | 1         |          |       | 1       |
| 3 | Caddie Corner Park           | Green Trails Dr and Green Rd.                                 | 0.7              | 1        | 1         |          |       | 1       |
| 4 | Castaldo                     | 3024 71st Street                                              | 0.7              |          | 1         |          |       |         |
| 5 | Crabtree Creek               | 1900 W. 75th Street                                           | 1.1              |          | 1         |          |       | 1       |
| 6 | Cypress Cove                 | 8301 S. Janes Ave.                                            | 0.9              | 1        |           |          | 1     |         |
|   | Duke Street                  | PIN# 1006202024                                               | 4                | 1        |           | 1        | 1     |         |
| 8 | Echo Point Park              | 8115 Woodridge Drive                                          | 1.5              |          | 1         |          |       |         |
| 9 | Falconridge Park             | 8400 Janes Ave.                                               | 1                |          | 1         |          |       |         |
|   | Foxtree Ct Stream            | PIN#s 0824307073, 0824307088                                  | 0.6              |          | 1         |          |       | 1       |
| _ | Hawthorn Hill Woods          | 22W221 71st Street                                            | 63.5             |          | 1         | 1        | 1     | 1       |
|   | Heritage Parkway             | PIN# 1007200012                                               | 11.6             | 1        |           |          | 1     |         |
|   | Ides Grove East              | 8127 Meadowwood Ave.                                          | 1                | 1        |           |          | 1     |         |
|   | Ides Grove Pathway           | Future Park                                                   | ?                |          | 1         |          |       |         |
|   | Ides Grove West              | 1825 Compton Rd.                                              | 3.6              | 1        |           |          | 1     |         |
|   | Janeswood Creek              | PIN#s 0824306031, 0824306035, 0824307082                      | 0.3              |          | 1         |          |       | 1       |
|   | Killdeer Basin               | PIN# 0824319039                                               | 0.5              |          | 1         |          |       | 1       |
| - | Lake Carleton                | 2100 Center Drive                                             | 9.6              | 1        | 1         |          | 1     | 1       |
|   | Lake Harriet                 | 700 Woodridge Drive                                           | 5.2              | 1        | 1         |          | 1     |         |
|   | Mending Wall Park            | 8406 Mending Wall Drive                                       | 0.7              | 1        | 1         |          |       | 1       |
|   | Orchard Hill Park            | 8413 S. Janes Ave.                                            | 8.5              | 1        | 1         | 1        | 1     | 1       |
|   | Pond #54                     | PIN# 1006300042                                               | 6.9              | 1        | 1         |          | 1     |         |
| _ | Rosewood Pond                | PIN# 0836114029                                               | 1.1              | 1        |           |          | 1     |         |
|   | Rutgers/Peters Drive Site    | 1700 Rutgers Drive                                            | 1.6              | 1        |           |          | 1     |         |
|   | Seven Bridges Park           | 6516 Greene Rd.                                               | 1.7              |          | 1         |          |       | 1       |
|   | Summerhill Park              | 3296 Parkside Drive                                           | 1.4              |          | 1         |          |       | 1       |
|   | Town Centre                  | PIN#s 0825101018, 0826201004, 0826202003, 0826202009          | 28.5             | 1        | 1         |          |       | 1       |
| - | Triangle Park                | ComEd property, south of 63rd St.                             | 1                | 1        | 1         |          |       | 1       |
|   | Vicente Outlot A             | PIN# 1007209001                                               | 6.4              | 1        | 1         | 1        | 1     |         |
| _ | Vicente Outlot C             | PIN# 1006406009                                               | 0.3              | 1        |           |          |       |         |
|   | Vicente Outlot D             | PIN#s 1006407005, 1006407038                                  | 7.9              | 1        | 1         | 1        | 1     |         |
|   | Vicente Outlot E             | PIN#s 100601020, 1006401031                                   | 11.9             | 1        | -         |          |       |         |
| _ | Village Greens               | 1575 W. 75th Street                                           | 8                | 1        | 1         | _        | 1     |         |
|   | Water Tower Reserve Outlot A | West of Woodward Ave. south of Clover Ln. and north of Peters | 1.1              |          | 1         |          |       |         |
|   | Water Tower Reserve Outlot B | West of Woodward Ave. and south of Peters Dr.                 | 9                | 1        | 1         |          | 1     |         |
|   | Water Tower Reserve Outlot C | PIN#s 1006308010, 1006308011, 1006308012, 1006308048          | 9.79             | 1        | 1         |          | _     | 1       |
|   | Wendy's Pond                 | PIN# 1006102002                                               | 1.2              | 1        | _         |          | 1     |         |
|   | Westminster                  | 1320 Westminster Drive                                        | 8.2              | 1        | 1         | 1        | 1     |         |
|   | Windy Point                  | 2100 Egerton Drive                                            | 3.8              | 1        |           | -        | 1     |         |
| _ | Woodcrest Dr. Lot            | PIN# 1006201006                                               | 2.58             | 1        | 1         |          | 1     |         |
|   |                              |                                                               | 238.27           |          |           | 7        |       | 16      |

# Appendix D NPDES ILG87 Pesticide Application Permit

| #  | Site                         | Owner   | Acreage | Permit | EcoCAT |
|----|------------------------------|---------|---------|--------|--------|
| 1  | 63rd Street Park             | WPD     | 2.2     | 1      | Yes    |
| 2  | Boundary Hill Woods          | WPD     | 8.7     | 1      | Yes    |
| 3  | Caddie Corner Park           | WPD     | 0.7     | 1      | Yes    |
| 4  | Castaldo                     | WPD     | 0.7     |        |        |
| 5  | Crabtree Creek               | WPD     | 1.1     | 1      | Yes    |
| 6  | Cypress Cove                 | WPD     | 0.9     | 1      | No     |
| 7  | Duke Street                  | Village | 4       |        | No     |
| 8  | Echo Point Park              | WPD     | 1.5     |        |        |
| 9  | Falconridge Park             | WPD     | 1       |        |        |
| 10 | Foxtree Ct Stream            | WPD     | 0.6     |        | Yes    |
| 11 | Hawthorn Hill Woods          | WPD     | 63.5    | 1      | Yes    |
| 12 | Heritage Parkway             | Village | 11.6    | 1      | No     |
| 13 | Ides Grove East              | WPD     | 1       | 1      | No     |
| 14 | Ides Grove Pathway           | WPD     | ???     |        |        |
| 15 | Ides Grove West              | WPD     | 3.6     | 1      | No     |
| 16 | Janeswood Creek              | WPD     | 0.3     |        | Yes    |
| 17 | Killdeer Basin               | WPD     | 0.5     |        | Yes    |
| 18 | Lake Carleton                | WPD     | 9.6     | 1      | No     |
| 19 | Lake Harriet                 | WPD     | 5.2     | 1      | No     |
| 20 | Mending Wall Park            | WPD     | 0.7     | 1      | Yes    |
| 21 | Orchard Hill Park            | WPD     | 8.5     | 1      |        |
| 22 | Pond #54                     | Village | 6.9     | 1      | No     |
| 23 | Rosewood Pond                | Village | 1.1     |        | No     |
| 24 | Rutgers/Peters Drive Site    | WPD     | 1.6     | 1      | No     |
| 25 | Seven Bridges Park           | WPD     | 1.7     | 1      | Yes    |
| 26 | Summerhill Park              | WPD     | 1.4     | 1      | Yes    |
| 27 | Town Centre                  | WPD     | 28.5    |        |        |
| 28 | Triangle Park                | WPD     | 1       | 1      | Yes    |
| 29 | Vicente Outlot A             | WPD     | 6.4     | 1      | No     |
| 30 | Vicente Outlot C             | WPD     | 0.3     |        |        |
| 31 | Vicente Outlot D             | WPD     | 7.9     | 1      |        |
| 32 | Vicente Outlot E             | WPD     | 11.9    | 1      |        |
| 33 | Village Greens               | Village | 8       |        |        |
| 34 | Water Tower Reserve Outlot A | Village | 1.1     | 1      |        |
| 35 | Water Tower Reserve Outlot B | Village | 9       | 1      |        |
| 36 | Water Tower Reserve Outlot C | Village | 9.79    |        |        |
| 37 | Wendy's Pond                 | Village | 1.2     |        | No     |
| 38 | Westminster                  | WPD     | 8.2     | 1      |        |
| 39 | Windy Point                  | WPD     | 3.8     | 1      | No     |
| 40 | Woodcrest Dr. Lot            | WPD     | 2.58    |        |        |