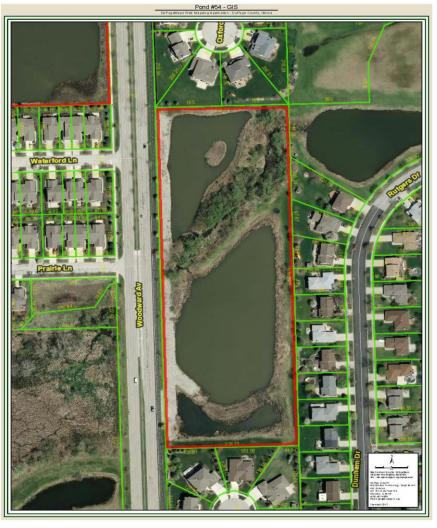

#### Ponds and Lakes

Ponds and lakes are open water areas. Although there is no clear distinction between a pond and lake some of the distinctions can include area, depth, and light penetration. While stormwater management is the main function of the ponds on Park District and Village owned properties, they may also serve recreational purposes. Some of the uses include boating, canoeing and fishing. Another notable difference is whether or not a body of water is natural or man-made. Many of our ponds are stormwater basins and have been created to retain water during storm events. A table of the 20 sites containing ponds and their acreages can be found in Appendix C. Many of the ponds and lakes have a buffer of native vegetation on their banks to reduce erosion and prevent runoff of fertilizers and other chemicals into the pond.

# Lake and Pond Acreage

| #  | Site                             | Acreage |
|----|----------------------------------|---------|
| 1  | Cypress Cove                     | 0.48    |
| 2  | Duke Street                      | 1.75    |
| 3  | Hawthorn Hill Woods              | 0.16    |
| 4  | Heritage Parkway (2)             | 1.96    |
| 5  | Ides Grove East                  | 0.56    |
| 6  | Ides Grove West                  | 1.62    |
| 7  | Lake Carleton                    | 7.45    |
| 8  | Lake Harriet                     | 3.05    |
| 9  | Orchard Hill                     | 0.21    |
| 10 | Pond #54 (2)                     | 2.91    |
| 11 | Rosewood Pond                    | 0.97    |
| 12 | Rutgers/Peters Drive Site        | 1.26    |
| 13 | Vicente Outlot A                 | 0.58    |
| 14 | Vicente Outlot D                 | 0.39    |
| 15 | Village Greens (10)              | 6.67    |
| 16 | Water Tower Reserve Outlot B (2) | 3.21    |
| 17 | Wendy's Pond                     | 0.76    |
| 18 | Westminster                      | 0.26    |
| 19 | Windy Point                      | 2.52    |
| 20 | Woodcrest Dr. Lot                | 1.48    |
|    | TOTAL                            | 38.25   |