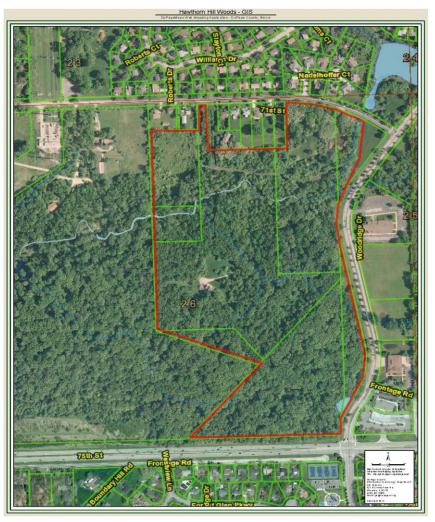

# Appendix A Habitat Index

| # | Site                         | Location                                                      | Total<br>Acreage | Prairies | Woodlands | Wetlands | Ponds | Streams |
|---|------------------------------|---------------------------------------------------------------|------------------|----------|-----------|----------|-------|---------|
| 1 | 63rd Street Park             | 3000 63rd Street                                              | 2.2              |          | 1         |          |       | 1       |
| 2 | Boundary Hill Woods          | Boundary Hill cul-de-sac                                      | 8.7              |          | 1         |          |       | 1       |
| 3 | Caddie Corner Park           | Green Trails Dr and Green Rd.                                 | 0.7              | 1        | 1         |          |       | 1       |
| 4 | Castaldo                     | 3024 71st Street                                              | 0.7              |          | 1         |          |       |         |
| 5 | Crabtree Creek               | 1900 W. 75th Street                                           | 1.1              |          | 1         |          |       | 1       |
| 6 | Cypress Cove                 | 8301 S. Janes Ave.                                            | 0.9              | 1        |           |          | 1     |         |
|   | Duke Street                  | PIN# 1006202024                                               | 4                | 1        |           | 1        | 1     |         |
| 8 | Echo Point Park              | 8115 Woodridge Drive                                          | 1.5              |          | 1         |          |       |         |
| 9 | Falconridge Park             | 8400 Janes Ave.                                               | 1                |          | 1         |          |       |         |
|   | Foxtree Ct Stream            | PIN#s 0824307073, 0824307088                                  | 0.6              |          | 1         |          |       | 1       |
| _ | Hawthorn Hill Woods          | 22W221 71st Street                                            | 63.5             |          | 1         | 1        | 1     | 1       |
|   | Heritage Parkway             | PIN# 1007200012                                               | 11.6             | 1        |           |          | 1     |         |
|   | Ides Grove East              | 8127 Meadowwood Ave.                                          | 1                | 1        |           |          | 1     |         |
|   | Ides Grove Pathway           | Future Park                                                   | ?                |          | 1         |          |       |         |
|   | Ides Grove West              | 1825 Compton Rd.                                              | 3.6              | 1        |           |          | 1     |         |
|   | Janeswood Creek              | PIN#s 0824306031, 0824306035, 0824307082                      | 0.3              |          | 1         |          |       | 1       |
|   | Killdeer Basin               | PIN# 0824319039                                               | 0.5              |          | 1         |          |       | 1       |
| - | Lake Carleton                | 2100 Center Drive                                             | 9.6              | 1        | 1         |          | 1     | 1       |
|   | Lake Harriet                 | 700 Woodridge Drive                                           | 5.2              | 1        | 1         |          | 1     |         |
|   | Mending Wall Park            | 8406 Mending Wall Drive                                       | 0.7              | 1        | 1         |          |       | 1       |
|   | Orchard Hill Park            | 8413 S. Janes Ave.                                            | 8.5              | 1        | 1         | 1        | 1     | 1       |
|   | Pond #54                     | PIN# 1006300042                                               | 6.9              | 1        | 1         |          | 1     |         |
| _ | Rosewood Pond                | PIN# 0836114029                                               | 1.1              | 1        |           |          | 1     |         |
|   | Rutgers/Peters Drive Site    | 1700 Rutgers Drive                                            | 1.6              | 1        |           |          | 1     |         |
|   | Seven Bridges Park           | 6516 Greene Rd.                                               | 1.7              |          | 1         |          |       | 1       |
|   | Summerhill Park              | 3296 Parkside Drive                                           | 1.4              |          | 1         |          |       | 1       |
|   | Town Centre                  | PIN#s 0825101018, 0826201004, 0826202003, 0826202009          | 28.5             | 1        | 1         |          |       | 1       |
| - | Triangle Park                | ComEd property, south of 63rd St.                             | 1                | 1        | 1         |          |       | 1       |
|   | Vicente Outlot A             | PIN# 1007209001                                               | 6.4              | 1        | 1         | 1        | 1     |         |
| _ | Vicente Outlot C             | PIN# 1006406009                                               | 0.3              | 1        |           |          |       |         |
|   | Vicente Outlot D             | PIN#s 1006407005, 1006407038                                  | 7.9              | 1        | 1         | 1        | 1     |         |
|   | Vicente Outlot E             | PIN#s 100601020, 1006401031                                   | 11.9             | 1        | -         |          |       |         |
| _ | Village Greens               | 1575 W. 75th Street                                           | 8                | 1        | 1         | _        | 1     |         |
|   | Water Tower Reserve Outlot A | West of Woodward Ave. south of Clover Ln. and north of Peters | 1.1              |          | 1         |          |       |         |
|   | Water Tower Reserve Outlot B | West of Woodward Ave. and south of Peters Dr.                 | 9                | 1        | 1         |          | 1     |         |
|   | Water Tower Reserve Outlot C | PIN#s 1006308010, 1006308011, 1006308012, 1006308048          | 9.79             | 1        | 1         |          | _     | 1       |
|   | Wendy's Pond                 | PIN# 1006102002                                               | 1.2              | 1        | _         |          | 1     |         |
|   | Westminster                  | 1320 Westminster Drive                                        | 8.2              | 1        | 1         | 1        | 1     |         |
|   | Windy Point                  | 2100 Egerton Drive                                            | 3.8              | 1        |           | -        | 1     |         |
| _ | Woodcrest Dr. Lot            | PIN# 1006201006                                               | 2.58             | 1        | 1         |          | 1     |         |
|   |                              |                                                               | 238.27           |          |           | 7        |       | 16      |

# Appendix B Wetland Inventory Index

|    |                              |               | RFM | DuPage Cty. | Riparian | Wetlands | Delineations | Delineation<br>Year | Acreage |
|----|------------------------------|---------------|-----|-------------|----------|----------|--------------|---------------------|---------|
| #  | Site                         | NWI           | -   |             |          | <u> </u> | ă            | <u>× č</u>          | Ă.      |
|    | 63rd Street Park             | R4SBC R4SBCx  | 1   | 1           | 1        | 1        |              |                     |         |
|    | Boundary Hill Woods          | R4SBC         | 1   | 1           | 1        | 1        | 1            | 2016                | 0.39    |
| -  | Caddie Corner Park           | R4SBC         | 1   | 1           | 1        | 1        |              |                     |         |
| 4  |                              | R4SBC         | -   | -           | -        | -        |              |                     |         |
| 5  |                              | R4SBC         | 1   | 1           | 1        | 1        |              |                     |         |
|    | Cypress Cove                 | -             | -   | 1           | -        | 1        |              |                     |         |
|    | Duke Street                  | PUBGx PEM1F   | -   | 1           | -        | 1        |              |                     |         |
| _  | Echo Point Park              | -             | -   | -           | -        | -        |              |                     |         |
|    | Falconridge Park             | -             | -   | 1           | -        | -        |              |                     |         |
|    | Foxtree Ct Stream            | -             | -   | -           | 1        | 1        |              |                     |         |
|    | Hawthorn Hill Woods          | R4SBC         | 1   | 1           | 1        | 1        | 1            | 2015                | 3.124   |
| 12 | Heritage Parkway             | PEM1Ch        | -   | 1           | -        | 1        |              |                     |         |
|    | Ides Grove East              | PUBGx         | 1   | 1           | -        | 1        |              |                     |         |
|    | Ides Grove Pathway           | PEM1A         | -   | 1           | -        | -        |              |                     |         |
| 15 | Ides Grove West              | PEM1Ah        | -   | 1           | -        | 1        |              |                     |         |
| 16 | Janeswood Creek              | -             | -   | -           | 1        | 1        |              |                     |         |
| 17 | Killdeer Basin               | -             | -   | -           | 1        | 1        |              |                     |         |
| 18 | Lake Carleton                | PUBGx         | -   | 1           | 1        | -        |              |                     |         |
| 19 | Lake Harriet                 | PUBGx         | 1   | 1           | -        | -        |              |                     |         |
| 20 | Mending Wall Park            | R4SBC         | -   | 1           | 1        | 1        |              |                     |         |
| 21 | Orchard Hill Park            | -             | -   | 1           | 1        | 1        | 1            | 2015                | 6.74    |
| 22 | Pond #54                     | PUBGx         | 1   | 1           | -        | -        |              |                     |         |
| 23 | Rosewood Pond                | PUBGx         | -   | 1           | -        | -        |              |                     |         |
| 24 | Rutgers/Peters Drive Site    | PUBGx         | -   | 1           | -        | -        |              |                     |         |
|    | Seven Bridges Park           | R4SBC         | 1   | 1           | 1        | 1        |              |                     |         |
|    | Summerhill Park              | R4SBC         | 1   | 1           | 1        | 1        |              |                     |         |
| 27 | Town Centre                  | R4SBC         | -   | -           | 1        | -        |              |                     |         |
|    | Triangle Park                | R4SBC         | 1   | -           | 1        | 1        |              |                     |         |
|    | Vicente Outlot A             | PEM1Ch PAB3Fx | -   | 1           | -        | 1        | 1            | 2015                | 4.1     |
|    | Vicente Outlot C             | _             | -   | -           | -        | 1        |              |                     |         |
|    | Vicente Outlot D             | PEM1F         | -   | 1           | -        | 1        | 1            | 2015                | 3.44    |
|    | Vicente Outlot E             | PEM1/FO1C     | -   | 1           | -        | 1        | 1            | 2015                | 6.44    |
|    | Village Greens               | PUBGx         | -   | 1           | -        | 1        |              |                     |         |
|    | Water Tower Reserve Outlot A | PEM1Ch        | -   | 1           | -        | 1        |              |                     |         |
| -  | Water Tower Reserve Outlot B | PUBG PUBGx    | 1   | 1           | -        | 1        |              |                     |         |
| _  | Water Tower Reserve Outlot C | -             | 1   | 1           | 1        | -        |              |                     |         |
| -  | Wendy's Pond                 | PUBGx         | -   | 1           | -        | -        |              |                     |         |
|    | Westminster                  | PEM1C PABH3F  | -   | 1           | -        | 1        | 1            | 2015                | 4.15    |
| -  | Windy Point                  | -             | _   | 1           | -        | -        | -            | 2015                | 7.15    |
|    | Woodcrest Dr. Lot            | PUBGx         |     | 1           | -        | 1        |              |                     |         |
| 40 |                              | 22            | 13  | 32          | 16       | 27       | 7            |                     | 28.384  |

# Appendix D NPDES ILG87 Pesticide Application Permit

| #  | Site                         | Owner   | Acreage | Permit | EcoCAT |
|----|------------------------------|---------|---------|--------|--------|
| 1  | 63rd Street Park             | WPD     | 2.2     | 1      | Yes    |
| 2  | Boundary Hill Woods          | WPD     | 8.7     | 1      | Yes    |
| 3  | Caddie Corner Park           | WPD     | 0.7     | 1      | Yes    |
| 4  | Castaldo                     | WPD     | 0.7     |        |        |
| 5  | Crabtree Creek               | WPD     | 1.1     | 1      | Yes    |
| 6  | Cypress Cove                 | WPD     | 0.9     | 1      | No     |
| 7  | Duke Street                  | Village | 4       |        | No     |
| 8  | Echo Point Park              | WPD     | 1.5     |        |        |
| 9  | Falconridge Park             | WPD     | 1       |        |        |
| 10 | Foxtree Ct Stream            | WPD     | 0.6     |        | Yes    |
| 11 | Hawthorn Hill Woods          | WPD     | 63.5    | 1      | Yes    |
| 12 | Heritage Parkway             | Village | 11.6    | 1      | No     |
| 13 | Ides Grove East              | WPD     | 1       | 1      | No     |
| 14 | Ides Grove Pathway           | WPD     | ???     |        |        |
| 15 | Ides Grove West              | WPD     | 3.6     | 1      | No     |
| 16 | Janeswood Creek              | WPD     | 0.3     |        | Yes    |
| 17 | Killdeer Basin               | WPD     | 0.5     |        | Yes    |
| 18 | Lake Carleton                | WPD     | 9.6     | 1      | No     |
| 19 | Lake Harriet                 | WPD     | 5.2     | 1      | No     |
| 20 | Mending Wall Park            | WPD     | 0.7     | 1      | Yes    |
| 21 | Orchard Hill Park            | WPD     | 8.5     | 1      |        |
| 22 | Pond #54                     | Village | 6.9     | 1      | No     |
| 23 | Rosewood Pond                | Village | 1.1     |        | No     |
| 24 | Rutgers/Peters Drive Site    | WPD     | 1.6     | 1      | No     |
| 25 | Seven Bridges Park           | WPD     | 1.7     | 1      | Yes    |
| 26 | Summerhill Park              | WPD     | 1.4     | 1      | Yes    |
| 27 | Town Centre                  | WPD     | 28.5    |        |        |
| 28 | Triangle Park                | WPD     | 1       | 1      | Yes    |
| 29 | Vicente Outlot A             | WPD     | 6.4     | 1      | No     |
| 30 | Vicente Outlot C             | WPD     | 0.3     |        |        |
| 31 | Vicente Outlot D             | WPD     | 7.9     | 1      |        |
| 32 | Vicente Outlot E             | WPD     | 11.9    | 1      |        |
| 33 | Village Greens               | Village | 8       |        |        |
| 34 | Water Tower Reserve Outlot A | Village | 1.1     | 1      |        |
| 35 | Water Tower Reserve Outlot B | Village | 9       | 1      |        |
| 36 | Water Tower Reserve Outlot C | Village | 9.79    |        |        |
| 37 | Wendy's Pond                 | Village | 1.2     |        | No     |
| 38 | Westminster                  | WPD     | 8.2     | 1      |        |
| 39 | Windy Point                  | WPD     | 3.8     | 1      | No     |
| 40 | Woodcrest Dr. Lot            | WPD     | 2.58    |        |        |