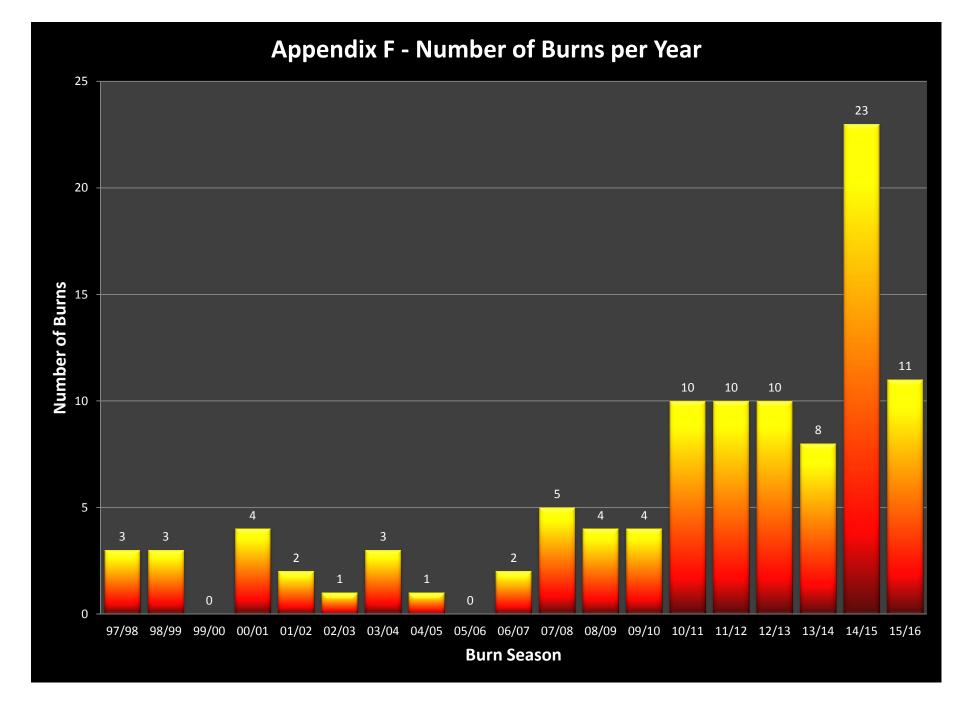

Prior to conducting a prescribed burn, permits must be obtained from the IEPA, Lisle-Woodridge Fire Department and Bolingbrook Fire Department. The Darien-Woodridge Fire Department currently does not require an Open Burning Permit, but does need to be notified in advance of any prescribed burns. Burn prescriptions, maps, burn report forms and call lists are kept in the Park District's Prescribed Burn Manual. There are currently 39 sites on IEPA burn permit. Adjacent residents are also notified of scheduled burns. The Prescribed Burn Chart in Appendix E lists the sites and records completed and scheduled burns. A graph of the number of all completed burns by burn season can be found in Appendix F.