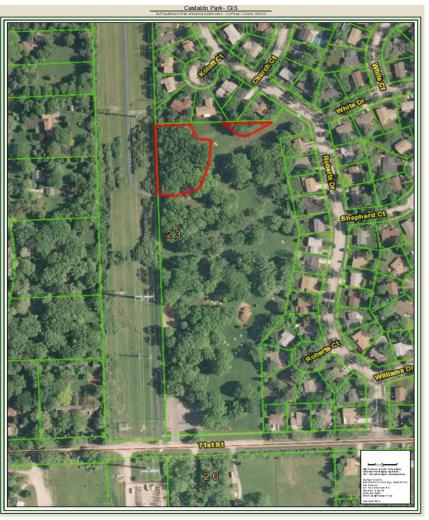

# Appendix A Habitat Index

| # | Site                         | Location                                                      | Total<br>Acreage | Prairies | Woodlands | Wetlands | Ponds | Streams |
|---|------------------------------|---------------------------------------------------------------|------------------|----------|-----------|----------|-------|---------|
| 1 | 63rd Street Park             | 3000 63rd Street                                              | 2.2              |          | 1         |          |       | 1       |
| 2 | Boundary Hill Woods          | Boundary Hill cul-de-sac                                      | 8.7              |          | 1         |          |       | 1       |
| 3 | Caddie Corner Park           | Green Trails Dr and Green Rd.                                 | 0.7              | 1        | 1         |          |       | 1       |
| 4 | Castaldo                     | 3024 71st Street                                              | 0.7              |          | 1         |          |       |         |
| 5 | Crabtree Creek               | 1900 W. 75th Street                                           | 1.1              |          | 1         |          |       | 1       |
| 6 | Cypress Cove                 | 8301 S. Janes Ave.                                            | 0.9              | 1        |           |          | 1     |         |
|   | Duke Street                  | PIN# 1006202024                                               | 4                | 1        |           | 1        | 1     |         |
| 8 | Echo Point Park              | 8115 Woodridge Drive                                          | 1.5              |          | 1         |          |       |         |
| 9 | Falconridge Park             | 8400 Janes Ave.                                               | 1                |          | 1         |          |       |         |
|   | Foxtree Ct Stream            | PIN#s 0824307073, 0824307088                                  | 0.6              |          | 1         |          |       | 1       |
| _ | Hawthorn Hill Woods          | 22W221 71st Street                                            | 63.5             |          | 1         | 1        | 1     | 1       |
|   | Heritage Parkway             | PIN# 1007200012                                               | 11.6             | 1        |           |          | 1     |         |
|   | Ides Grove East              | 8127 Meadowwood Ave.                                          | 1                | 1        |           |          | 1     |         |
|   | Ides Grove Pathway           | Future Park                                                   | ?                |          | 1         |          |       |         |
|   | Ides Grove West              | 1825 Compton Rd.                                              | 3.6              | 1        |           |          | 1     |         |
|   | Janeswood Creek              | PIN#s 0824306031, 0824306035, 0824307082                      | 0.3              |          | 1         |          |       | 1       |
|   | Killdeer Basin               | PIN# 0824319039                                               | 0.5              |          | 1         |          |       | 1       |
| - | Lake Carleton                | 2100 Center Drive                                             | 9.6              | 1        | 1         |          | 1     | 1       |
|   | Lake Harriet                 | 700 Woodridge Drive                                           | 5.2              | 1        | 1         |          | 1     |         |
|   | Mending Wall Park            | 8406 Mending Wall Drive                                       | 0.7              | 1        | 1         |          |       | 1       |
|   | Orchard Hill Park            | 8413 S. Janes Ave.                                            | 8.5              | 1        | 1         | 1        | 1     | 1       |
|   | Pond #54                     | PIN# 1006300042                                               | 6.9              | 1        | 1         |          | 1     |         |
| _ | Rosewood Pond                | PIN# 0836114029                                               | 1.1              | 1        |           |          | 1     |         |
|   | Rutgers/Peters Drive Site    | 1700 Rutgers Drive                                            | 1.6              | 1        |           |          | 1     |         |
|   | Seven Bridges Park           | 6516 Greene Rd.                                               | 1.7              |          | 1         |          |       | 1       |
|   | Summerhill Park              | 3296 Parkside Drive                                           | 1.4              |          | 1         |          |       | 1       |
|   | Town Centre                  | PIN#s 0825101018, 0826201004, 0826202003, 0826202009          | 28.5             | 1        | 1         |          |       | 1       |
| - | Triangle Park                | ComEd property, south of 63rd St.                             | 1                | 1        | 1         |          |       | 1       |
|   | Vicente Outlot A             | PIN# 1007209001                                               | 6.4              | 1        | 1         | 1        | 1     |         |
| _ | Vicente Outlot C             | PIN# 1006406009                                               | 0.3              | 1        |           |          |       |         |
|   | Vicente Outlot D             | PIN#s 1006407005, 1006407038                                  | 7.9              | 1        | 1         | 1        | 1     |         |
|   | Vicente Outlot E             | PIN#s 100601020, 1006401031                                   | 11.9             | 1        | -         |          |       |         |
| _ | Village Greens               | 1575 W. 75th Street                                           | 8                | 1        | 1         | _        | 1     |         |
|   | Water Tower Reserve Outlot A | West of Woodward Ave. south of Clover Ln. and north of Peters | 1.1              |          | 1         |          |       |         |
|   | Water Tower Reserve Outlot B | West of Woodward Ave. and south of Peters Dr.                 | 9                | 1        | 1         |          | 1     |         |
|   | Water Tower Reserve Outlot C | PIN#s 1006308010, 1006308011, 1006308012, 1006308048          | 9.79             | 1        | 1         |          | _     | 1       |
|   | Wendy's Pond                 | PIN# 1006102002                                               | 1.2              | 1        | _         |          | 1     |         |
|   | Westminster                  | 1320 Westminster Drive                                        | 8.2              | 1        | 1         | 1        | 1     |         |
|   | Windy Point                  | 2100 Egerton Drive                                            | 3.8              | 1        |           | -        | 1     |         |
| _ | Woodcrest Dr. Lot            | PIN# 1006201006                                               | 2.58             | 1        | 1         |          | 1     |         |
|   |                              |                                                               | 238.27           |          |           | 7        |       | 16      |