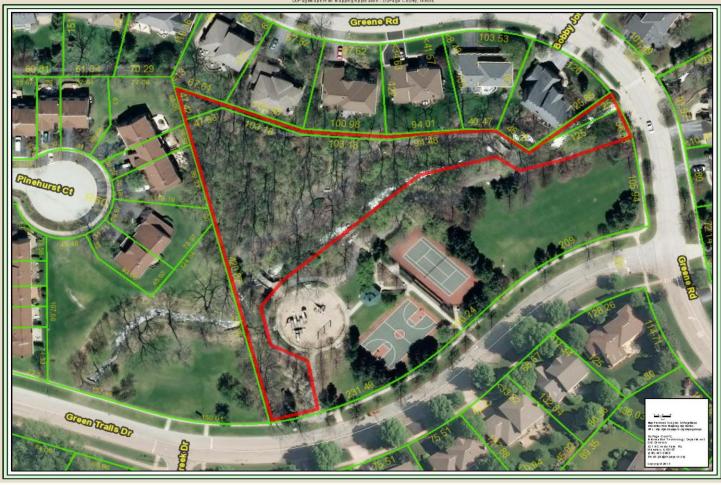

#### **Riparian Corridors**

Streams and rivers are dynamic areas that will continually change as they age. These areas are more likely to have erosion challenges if they are not properly maintained. It is important to have a low growing herbaceous ground cover with extensive root systems to stabilize soils in these areas.