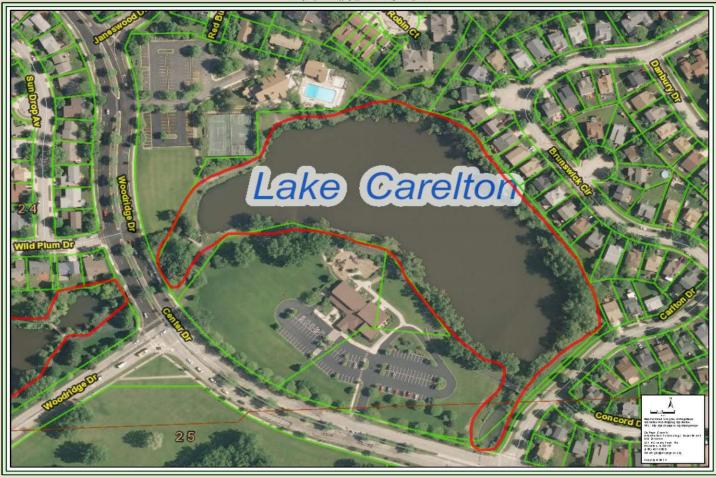

#### Ponds and Lakes

Ponds and lakes are open water areas. Although there is no clear distinction between a pond and lake some of the distinctions can include area, depth, and light penetration. While stormwater management is the main function of the ponds on Park District and Village owned properties, they may also serve recreational purposes. Some of the uses include boating, canoeing and fishing. Another notable difference is whether or not a body of water is natural or man-made. Many of our ponds are stormwater basins and have been created to retain water during storm events. A table of the 20 sites containing ponds and their acreages can be found in Appendix C. Many of the ponds and lakes have a buffer of native vegetation on their banks to reduce erosion and prevent runoff of fertilizers and other chemicals into the pond.

# Lake and Pond Acreage

| #  | Site                             | Acreage |
|----|----------------------------------|---------|
| 1  | Cypress Cove                     | 0.48    |
| 2  | Duke Street                      | 1.75    |
| 3  | Hawthorn Hill Woods              | 0.16    |
| 4  | Heritage Parkway (2)             | 1.96    |
| 5  | Ides Grove East                  | 0.56    |
| 6  | Ides Grove West                  | 1.62    |
| 7  | Lake Carleton                    | 7.45    |
| 8  | Lake Harriet                     | 3.05    |
| 9  | Orchard Hill                     | 0.21    |
| 10 | Pond #54 (2)                     | 2.91    |
| 11 | Rosewood Pond                    | 0.97    |
| 12 | Rutgers/Peters Drive Site        | 1.26    |
| 13 | Vicente Outlot A                 | 0.58    |
| 14 | Vicente Outlot D                 | 0.39    |
| 15 | Village Greens (10)              | 6.67    |
| 16 | Water Tower Reserve Outlot B (2) | 3.21    |
| 17 | Wendy's Pond                     | 0.76    |
| 18 | Westminster                      | 0.26    |
| 19 | Windy Point                      | 2.52    |
| 20 | Woodcrest Dr. Lot                | 1.48    |
|    | TOTAL                            | 38.25   |