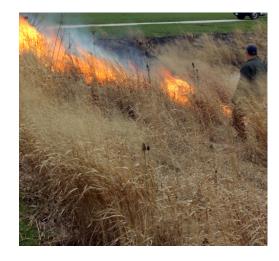

#### Prescribed Burns

Fire is an important tool for maintaining native plant communities. Efforts are made to regularly conduct prescribed burns in these areas. Prescribed burns are conducted by certified burn managers in compliance with the Illinois Prescribed Burning Act. The decision to burn a site should be based on the floristic quality needs of the site and not a routine schedule.

Prior to conducting a prescribed burn, permits must be obtained from the IEPA, Lisle-Woodridge Fire Department and Bolingbrook Fire Department. The Darien-Woodridge Fire Department currently does not require an Open Burning Permit, but does need to be notified in advance of any prescribed burns. Burn prescriptions, maps, burn report forms and call lists are kept in the Park District's Prescribed Burn Manual. There are currently 39 sites on IEPA burn permit. Adjacent residents are also notified of scheduled burns. The Prescribed Burn Chart in Appendix E lists the sites and records completed and scheduled burns. A graph of the number of all completed burns by burn season can be found in Appendix F.

It is important to note that although a site may be scheduled to burn, other factors limit whether a site can be burned successfully. These factors include moisture levels, wind speed and direction, temperature and staff or contractor availability. Due to these reasons a site may not always be able to be burned when scheduled.