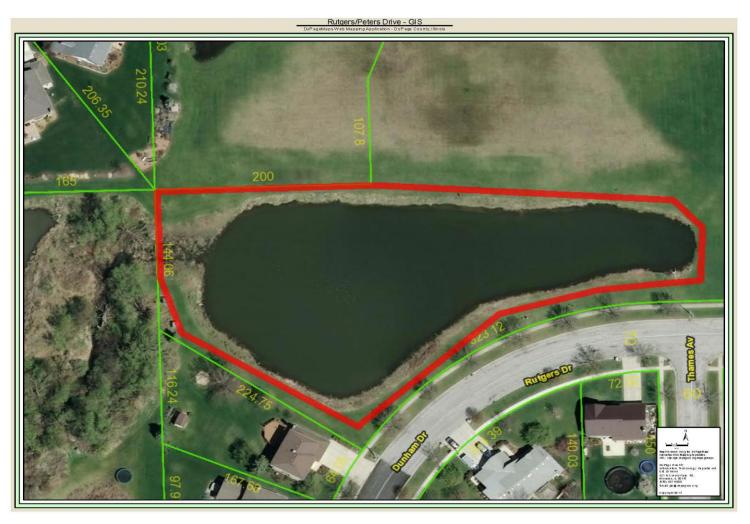

#### Ponds and Lakes

Ponds and lakes are open water areas. Although there is no clear distinction between a pond and lake some of the distinctions can include area, depth, and light penetration. While stormwater management is the main function of the ponds on Park District and Village owned properties, they may also serve recreational purposes. Some of the uses include boating, canoeing and fishing. Another notable difference is whether or not a body of water is natural or man-made. Many of our ponds are stormwater basins and have been created to retain water during storm events. A table of the 20 sites containing ponds and their acreages can be found in Appendix C. Many of the ponds and lakes have a buffer of native vegetation on their banks to reduce erosion and prevent runoff of fertilizers and other chemicals into the pond.

# Lake and Pond Acreage

| #  | Site                             | Acreage |
|----|----------------------------------|---------|
| 1  | Cypress Cove                     | 0.48    |
| 2  | Duke Street                      | 1.75    |
| 3  | Hawthorn Hill Woods              | 0.16    |
| 4  | Heritage Parkway (2)             | 1.96    |
| 5  | Ides Grove East                  | 0.56    |
| 6  | Ides Grove West                  | 1.62    |
| 7  | Lake Carleton                    | 7.45    |
| 8  | Lake Harriet                     | 3.05    |
| 9  | Orchard Hill                     | 0.21    |
| 10 | Pond #54 (2)                     | 2.91    |
| 11 | Rosewood Pond                    | 0.97    |
| 12 | Rutgers/Peters Drive Site        | 1.26    |
| 13 | Vicente Outlot A                 | 0.58    |
| 14 | Vicente Outlot D                 | 0.39    |
| 15 | Village Greens (10)              | 6.67    |
| 16 | Water Tower Reserve Outlot B (2) | 3.21    |
| 17 | Wendy's Pond                     | 0.76    |
| 18 | Westminster                      | 0.26    |
| 19 | Windy Point                      | 2.52    |
| 20 | Woodcrest Dr. Lot                | 1.48    |
|    | TOTAL                            | 38.25   |