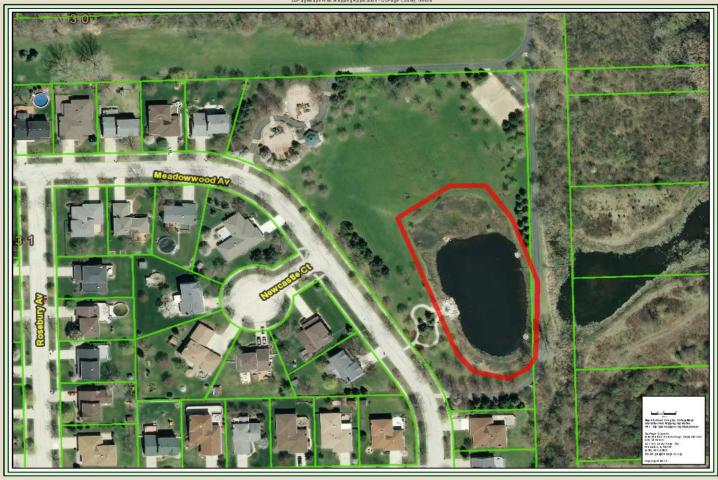

# Appendix A Habitat Index

| # | Site                         | Location                                                      | Total<br>Acreage | Prairies | Woodlands | Wetlands | Ponds | Streams |
|---|------------------------------|---------------------------------------------------------------|------------------|----------|-----------|----------|-------|---------|
| 1 | 63rd Street Park             | 3000 63rd Street                                              | 2.2              |          | 1         |          |       | 1       |
| 2 | Boundary Hill Woods          | Boundary Hill cul-de-sac                                      | 8.7              |          | 1         |          |       | 1       |
| 3 | Caddie Corner Park           | Green Trails Dr and Green Rd.                                 | 0.7              | 1        | 1         |          |       | 1       |
| 4 | Castaldo                     | 3024 71st Street                                              | 0.7              |          | 1         |          |       |         |
| 5 | Crabtree Creek               | 1900 W. 75th Street                                           | 1.1              |          | 1         |          |       | 1       |
| 6 | Cypress Cove                 | 8301 S. Janes Ave.                                            | 0.9              | 1        |           |          | 1     |         |
|   | Duke Street                  | PIN# 1006202024                                               | 4                | 1        |           | 1        | 1     |         |
| 8 | Echo Point Park              | 8115 Woodridge Drive                                          | 1.5              |          | 1         |          |       |         |
| 9 | Falconridge Park             | 8400 Janes Ave.                                               | 1                |          | 1         |          |       |         |
|   | Foxtree Ct Stream            | PIN#s 0824307073, 0824307088                                  | 0.6              |          | 1         |          |       | 1       |
| _ | Hawthorn Hill Woods          | 22W221 71st Street                                            | 63.5             |          | 1         | 1        | 1     | 1       |
|   | Heritage Parkway             | PIN# 1007200012                                               | 11.6             | 1        |           |          | 1     |         |
|   | Ides Grove East              | 8127 Meadowwood Ave.                                          | 1                | 1        |           |          | 1     |         |
|   | Ides Grove Pathway           | Future Park                                                   | ?                |          | 1         |          |       |         |
|   | Ides Grove West              | 1825 Compton Rd.                                              | 3.6              | 1        |           |          | 1     |         |
|   | Janeswood Creek              | PIN#s 0824306031, 0824306035, 0824307082                      | 0.3              |          | 1         |          |       | 1       |
|   | Killdeer Basin               | PIN# 0824319039                                               | 0.5              |          | 1         |          |       | 1       |
| - | Lake Carleton                | 2100 Center Drive                                             | 9.6              | 1        | 1         |          | 1     | 1       |
|   | Lake Harriet                 | 700 Woodridge Drive                                           | 5.2              | 1        | 1         |          | 1     |         |
|   | Mending Wall Park            | 8406 Mending Wall Drive                                       | 0.7              | 1        | 1         |          |       | 1       |
|   | Orchard Hill Park            | 8413 S. Janes Ave.                                            | 8.5              | 1        | 1         | 1        | 1     | 1       |
|   | Pond #54                     | PIN# 1006300042                                               | 6.9              | 1        | 1         |          | 1     |         |
| _ | Rosewood Pond                | PIN# 0836114029                                               | 1.1              | 1        |           |          | 1     |         |
|   | Rutgers/Peters Drive Site    | 1700 Rutgers Drive                                            | 1.6              | 1        |           |          | 1     |         |
|   | Seven Bridges Park           | 6516 Greene Rd.                                               | 1.7              |          | 1         |          |       | 1       |
|   | Summerhill Park              | 3296 Parkside Drive                                           | 1.4              |          | 1         |          |       | 1       |
|   | Town Centre                  | PIN#s 0825101018, 0826201004, 0826202003, 0826202009          | 28.5             | 1        | 1         |          |       | 1       |
| - | Triangle Park                | ComEd property, south of 63rd St.                             | 1                | 1        | 1         |          |       | 1       |
|   | Vicente Outlot A             | PIN# 1007209001                                               | 6.4              | 1        | 1         | 1        | 1     |         |
| _ | Vicente Outlot C             | PIN# 1006406009                                               | 0.3              | 1        |           |          |       |         |
|   | Vicente Outlot D             | PIN#s 1006407005, 1006407038                                  | 7.9              | 1        | 1         | 1        | 1     |         |
|   | Vicente Outlot E             | PIN#s 100601020, 1006401031                                   | 11.9             | 1        | -         |          |       |         |
| _ | Village Greens               | 1575 W. 75th Street                                           | 8                | 1        | 1         | _        | 1     |         |
|   | Water Tower Reserve Outlot A | West of Woodward Ave. south of Clover Ln. and north of Peters | 1.1              |          | 1         |          |       |         |
|   | Water Tower Reserve Outlot B | West of Woodward Ave. and south of Peters Dr.                 | 9                | 1        | 1         |          | 1     |         |
|   | Water Tower Reserve Outlot C | PIN#s 1006308010, 1006308011, 1006308012, 1006308048          | 9.79             | 1        | 1         |          | _     | 1       |
|   | Wendy's Pond                 | PIN# 1006102002                                               | 1.2              | 1        | _         |          | 1     |         |
|   | Westminster                  | 1320 Westminster Drive                                        | 8.2              | 1        | 1         | 1        | 1     |         |
|   | Windy Point                  | 2100 Egerton Drive                                            | 3.8              | 1        |           | -        | 1     |         |
| _ | Woodcrest Dr. Lot            | PIN# 1006201006                                               | 2.58             | 1        | 1         |          | 1     |         |
|   |                              |                                                               | 238.27           |          |           | 7        |       | 16      |

# Appendix D NPDES ILG87 Pesticide Application Permit

| #  | Site                         | Owner   | Acreage | Permit | EcoCAT |
|----|------------------------------|---------|---------|--------|--------|
| 1  | 63rd Street Park             | WPD     | 2.2     | 1      | Yes    |
| 2  | Boundary Hill Woods          | WPD     | 8.7     | 1      | Yes    |
| 3  | Caddie Corner Park           | WPD     | 0.7     | 1      | Yes    |
| 4  | Castaldo                     | WPD     | 0.7     |        |        |
| 5  | Crabtree Creek               | WPD     | 1.1     | 1      | Yes    |
| 6  | Cypress Cove                 | WPD     | 0.9     | 1      | No     |
| 7  | Duke Street                  | Village | 4       |        | No     |
| 8  | Echo Point Park              | WPD     | 1.5     |        |        |
| 9  | Falconridge Park             | WPD     | 1       |        |        |
| 10 | Foxtree Ct Stream            | WPD     | 0.6     |        | Yes    |
| 11 | Hawthorn Hill Woods          | WPD     | 63.5    | 1      | Yes    |
| 12 | Heritage Parkway             | Village | 11.6    | 1      | No     |
| 13 | Ides Grove East              | WPD     | 1       | 1      | No     |
| 14 | Ides Grove Pathway           | WPD     | ???     |        |        |
| 15 | Ides Grove West              | WPD     | 3.6     | 1      | No     |
| 16 | Janeswood Creek              | WPD     | 0.3     |        | Yes    |
| 17 | Killdeer Basin               | WPD     | 0.5     |        | Yes    |
| 18 | Lake Carleton                | WPD     | 9.6     | 1      | No     |
| 19 | Lake Harriet                 | WPD     | 5.2     | 1      | No     |
| 20 | Mending Wall Park            | WPD     | 0.7     | 1      | Yes    |
| 21 | Orchard Hill Park            | WPD     | 8.5     | 1      |        |
| 22 | Pond #54                     | Village | 6.9     | 1      | No     |
| 23 | Rosewood Pond                | Village | 1.1     |        | No     |
| 24 | Rutgers/Peters Drive Site    | WPD     | 1.6     | 1      | No     |
| 25 | Seven Bridges Park           | WPD     | 1.7     | 1      | Yes    |
| 26 | Summerhill Park              | WPD     | 1.4     | 1      | Yes    |
| 27 | Town Centre                  | WPD     | 28.5    |        |        |
| 28 | Triangle Park                | WPD     | 1       | 1      | Yes    |
| 29 | Vicente Outlot A             | WPD     | 6.4     | 1      | No     |
| 30 | Vicente Outlot C             | WPD     | 0.3     |        |        |
| 31 | Vicente Outlot D             | WPD     | 7.9     | 1      |        |
| 32 | Vicente Outlot E             | WPD     | 11.9    | 1      |        |
| 33 | Village Greens               | Village | 8       |        |        |
| 34 | Water Tower Reserve Outlot A | Village | 1.1     | 1      |        |
| 35 | Water Tower Reserve Outlot B | Village | 9       | 1      |        |
| 36 | Water Tower Reserve Outlot C | Village | 9.79    |        |        |
| 37 | Wendy's Pond                 | Village | 1.2     |        | No     |
| 38 | Westminster                  | WPD     | 8.2     | 1      |        |
| 39 | Windy Point                  | WPD     | 3.8     | 1      | No     |
| 40 | Woodcrest Dr. Lot            | WPD     | 2.58    |        |        |