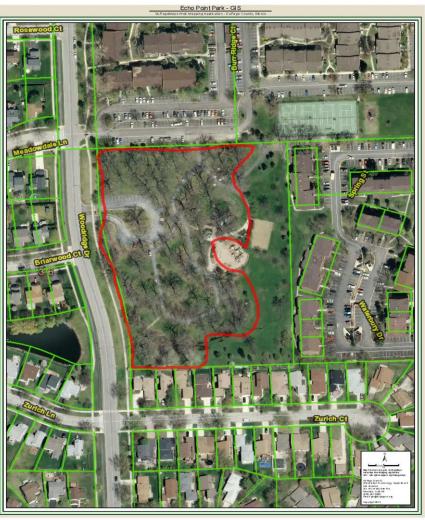

# Appendix A Habitat Index

| # | Site                         | Location                                                      | Total<br>Acreage | Prairies | Woodlands | Wetlands | Ponds | Streams |
|---|------------------------------|---------------------------------------------------------------|------------------|----------|-----------|----------|-------|---------|
| 1 | 63rd Street Park             | 3000 63rd Street                                              | 2.2              |          | 1         |          |       | 1       |
| 2 | Boundary Hill Woods          | Boundary Hill cul-de-sac                                      | 8.7              |          | 1         |          |       | 1       |
| 3 | Caddie Corner Park           | Green Trails Dr and Green Rd.                                 | 0.7              | 1        | 1         |          |       | 1       |
| 4 | Castaldo                     | 3024 71st Street                                              | 0.7              |          | 1         |          |       |         |
| 5 | Crabtree Creek               | 1900 W. 75th Street                                           | 1.1              |          | 1         |          |       | 1       |
| 6 | Cypress Cove                 | 8301 S. Janes Ave.                                            | 0.9              | 1        |           |          | 1     |         |
|   | Duke Street                  | PIN# 1006202024                                               | 4                | 1        |           | 1        | 1     |         |
| 8 | Echo Point Park              | 8115 Woodridge Drive                                          | 1.5              |          | 1         |          |       |         |
| 9 | Falconridge Park             | 8400 Janes Ave.                                               | 1                |          | 1         |          |       |         |
|   | Foxtree Ct Stream            | PIN#s 0824307073, 0824307088                                  | 0.6              |          | 1         |          |       | 1       |
| _ | Hawthorn Hill Woods          | 22W221 71st Street                                            | 63.5             |          | 1         | 1        | 1     | 1       |
|   | Heritage Parkway             | PIN# 1007200012                                               | 11.6             | 1        |           |          | 1     |         |
|   | Ides Grove East              | 8127 Meadowwood Ave.                                          | 1                | 1        |           |          | 1     |         |
|   | Ides Grove Pathway           | Future Park                                                   | ?                |          | 1         |          |       |         |
|   | Ides Grove West              | 1825 Compton Rd.                                              | 3.6              | 1        |           |          | 1     |         |
|   | Janeswood Creek              | PIN#s 0824306031, 0824306035, 0824307082                      | 0.3              |          | 1         |          |       | 1       |
|   | Killdeer Basin               | PIN# 0824319039                                               | 0.5              |          | 1         |          |       | 1       |
| - | Lake Carleton                | 2100 Center Drive                                             | 9.6              | 1        | 1         |          | 1     | 1       |
|   | Lake Harriet                 | 700 Woodridge Drive                                           | 5.2              | 1        | 1         |          | 1     |         |
|   | Mending Wall Park            | 8406 Mending Wall Drive                                       | 0.7              | 1        | 1         |          |       | 1       |
|   | Orchard Hill Park            | 8413 S. Janes Ave.                                            | 8.5              | 1        | 1         | 1        | 1     | 1       |
|   | Pond #54                     | PIN# 1006300042                                               | 6.9              | 1        | 1         |          | 1     |         |
| _ | Rosewood Pond                | PIN# 0836114029                                               | 1.1              | 1        |           |          | 1     |         |
|   | Rutgers/Peters Drive Site    | 1700 Rutgers Drive                                            | 1.6              | 1        |           |          | 1     |         |
|   | Seven Bridges Park           | 6516 Greene Rd.                                               | 1.7              |          | 1         |          |       | 1       |
|   | Summerhill Park              | 3296 Parkside Drive                                           | 1.4              |          | 1         |          |       | 1       |
|   | Town Centre                  | PIN#s 0825101018, 0826201004, 0826202003, 0826202009          | 28.5             | 1        | 1         |          |       | 1       |
| - | Triangle Park                | ComEd property, south of 63rd St.                             | 1                | 1        | 1         |          |       | 1       |
|   | Vicente Outlot A             | PIN# 1007209001                                               | 6.4              | 1        | 1         | 1        | 1     |         |
| _ | Vicente Outlot C             | PIN# 1006406009                                               | 0.3              | 1        |           |          |       |         |
|   | Vicente Outlot D             | PIN#s 1006407005, 1006407038                                  | 7.9              | 1        | 1         | 1        | 1     |         |
|   | Vicente Outlot E             | PIN#s 100601020, 1006401031                                   | 11.9             | 1        | -         |          |       |         |
| _ | Village Greens               | 1575 W. 75th Street                                           | 8                | 1        | 1         | _        | 1     |         |
|   | Water Tower Reserve Outlot A | West of Woodward Ave. south of Clover Ln. and north of Peters | 1.1              |          | 1         |          |       |         |
|   | Water Tower Reserve Outlot B | West of Woodward Ave. and south of Peters Dr.                 | 9                | 1        | 1         |          | 1     |         |
|   | Water Tower Reserve Outlot C | PIN#s 1006308010, 1006308011, 1006308012, 1006308048          | 9.79             | 1        | 1         |          | _     | 1       |
|   | Wendy's Pond                 | PIN# 1006102002                                               | 1.2              | 1        | _         |          | 1     |         |
|   | Westminster                  | 1320 Westminster Drive                                        | 8.2              | 1        | 1         | 1        | 1     |         |
|   | Windy Point                  | 2100 Egerton Drive                                            | 3.8              | 1        |           | -        | 1     |         |
| _ | Woodcrest Dr. Lot            | PIN# 1006201006                                               | 2.58             | 1        | 1         |          | 1     |         |
|   |                              |                                                               | 238.27           |          |           | 7        |       | 16      |

# Appendix D NPDES ILG87 Pesticide Application Permit

| #  | Site                         | Owner   | Acreage | Permit | EcoCAT |
|----|------------------------------|---------|---------|--------|--------|
| 1  | 63rd Street Park             | WPD     | 2.2     | 1      | Yes    |
| 2  | Boundary Hill Woods          | WPD     | 8.7     | 1      | Yes    |
| 3  | Caddie Corner Park           | WPD     | 0.7     | 1      | Yes    |
| 4  | Castaldo                     | WPD     | 0.7     |        |        |
| 5  | Crabtree Creek               | WPD     | 1.1     | 1      | Yes    |
| 6  | Cypress Cove                 | WPD     | 0.9     | 1      | No     |
| 7  | Duke Street                  | Village | 4       |        | No     |
| 8  | Echo Point Park              | WPD     | 1.5     |        |        |
| 9  | Falconridge Park             | WPD     | 1       |        |        |
| 10 | Foxtree Ct Stream            | WPD     | 0.6     |        | Yes    |
| 11 | Hawthorn Hill Woods          | WPD     | 63.5    | 1      | Yes    |
| 12 | Heritage Parkway             | Village | 11.6    | 1      | No     |
| 13 | Ides Grove East              | WPD     | 1       | 1      | No     |
| 14 | Ides Grove Pathway           | WPD     | ???     |        |        |
| 15 | Ides Grove West              | WPD     | 3.6     | 1      | No     |
| 16 | Janeswood Creek              | WPD     | 0.3     |        | Yes    |
| 17 | Killdeer Basin               | WPD     | 0.5     |        | Yes    |
| 18 | Lake Carleton                | WPD     | 9.6     | 1      | No     |
| 19 | Lake Harriet                 | WPD     | 5.2     | 1      | No     |
| 20 | Mending Wall Park            | WPD     | 0.7     | 1      | Yes    |
| 21 | Orchard Hill Park            | WPD     | 8.5     | 1      |        |
| 22 | Pond #54                     | Village | 6.9     | 1      | No     |
| 23 | Rosewood Pond                | Village | 1.1     |        | No     |
| 24 | Rutgers/Peters Drive Site    | WPD     | 1.6     | 1      | No     |
| 25 | Seven Bridges Park           | WPD     | 1.7     | 1      | Yes    |
| 26 | Summerhill Park              | WPD     | 1.4     | 1      | Yes    |
| 27 | Town Centre                  | WPD     | 28.5    |        |        |
| 28 | Triangle Park                | WPD     | 1       | 1      | Yes    |
| 29 | Vicente Outlot A             | WPD     | 6.4     | 1      | No     |
| 30 | Vicente Outlot C             | WPD     | 0.3     |        |        |
| 31 | Vicente Outlot D             | WPD     | 7.9     | 1      |        |
| 32 | Vicente Outlot E             | WPD     | 11.9    | 1      |        |
| 33 | Village Greens               | Village | 8       |        |        |
| 34 | Water Tower Reserve Outlot A | Village | 1.1     | 1      |        |
| 35 | Water Tower Reserve Outlot B | Village | 9       | 1      |        |
| 36 | Water Tower Reserve Outlot C | Village | 9.79    |        |        |
| 37 | Wendy's Pond                 | Village | 1.2     |        | No     |
| 38 | Westminster                  | WPD     | 8.2     | 1      |        |
| 39 | Windy Point                  | WPD     | 3.8     | 1      | No     |
| 40 | Woodcrest Dr. Lot            | WPD     | 2.58    |        |        |