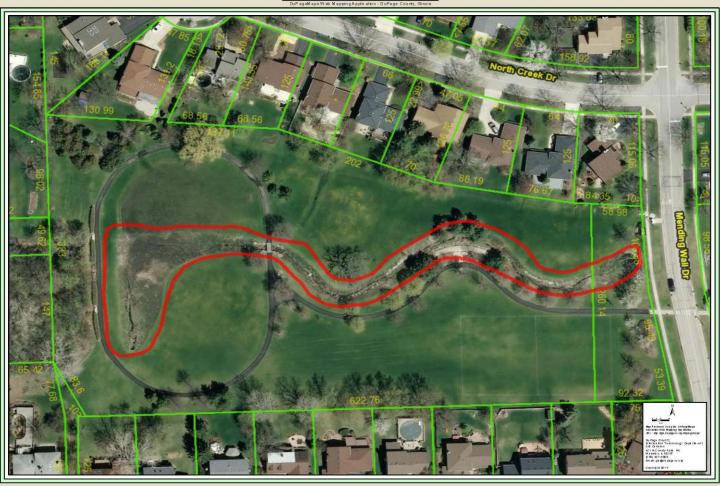

#### **Riparian Corridors**

Streams and rivers are dynamic areas that will continually change as they age. These areas are more likely to have erosion challenges if they are not properly maintained. It is important to have a low growing herbaceous ground cover with extensive root systems to stabilize soils in these areas.

#### **Erosion**

Erosion along stream corridors and pond edges can have a significant impact on natural areas. When left unchecked, erosion can effect, not only on soil stability, but infrastructure such as paths and utilities. Removal of invasive woody species and installation of native grasses and forbs will help reduce erosive forces and minimize soil loss.