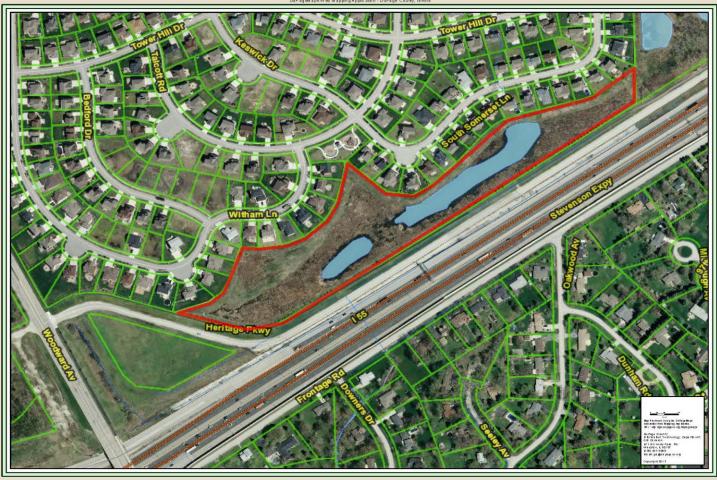

# Appendix A Habitat Index

| # | Site                         | Location                                                      | Total<br>Acreage | Prairies | Woodlands | Wetlands | Ponds | Streams |
|---|------------------------------|---------------------------------------------------------------|------------------|----------|-----------|----------|-------|---------|
| 1 | 63rd Street Park             | 3000 63rd Street                                              | 2.2              |          | 1         |          |       | 1       |
| 2 | Boundary Hill Woods          | Boundary Hill cul-de-sac                                      | 8.7              |          | 1         |          |       | 1       |
| 3 | Caddie Corner Park           | Green Trails Dr and Green Rd.                                 | 0.7              | 1        | 1         |          |       | 1       |
| 4 | Castaldo                     | 3024 71st Street                                              | 0.7              |          | 1         |          |       |         |
| 5 | Crabtree Creek               | 1900 W. 75th Street                                           | 1.1              |          | 1         |          |       | 1       |
| 6 | Cypress Cove                 | 8301 S. Janes Ave.                                            | 0.9              | 1        |           |          | 1     |         |
|   | Duke Street                  | PIN# 1006202024                                               | 4                | 1        |           | 1        | 1     |         |
| 8 | Echo Point Park              | 8115 Woodridge Drive                                          | 1.5              |          | 1         |          |       |         |
| 9 | Falconridge Park             | 8400 Janes Ave.                                               | 1                |          | 1         |          |       |         |
|   | Foxtree Ct Stream            | PIN#s 0824307073, 0824307088                                  | 0.6              |          | 1         |          |       | 1       |
| _ | Hawthorn Hill Woods          | 22W221 71st Street                                            | 63.5             |          | 1         | 1        | 1     | 1       |
|   | Heritage Parkway             | PIN# 1007200012                                               | 11.6             | 1        |           |          | 1     |         |
|   | Ides Grove East              | 8127 Meadowwood Ave.                                          | 1                | 1        |           |          | 1     |         |
|   | Ides Grove Pathway           | Future Park                                                   | ?                |          | 1         |          |       |         |
|   | Ides Grove West              | 1825 Compton Rd.                                              | 3.6              | 1        |           |          | 1     |         |
|   | Janeswood Creek              | PIN#s 0824306031, 0824306035, 0824307082                      | 0.3              |          | 1         |          |       | 1       |
|   | Killdeer Basin               | PIN# 0824319039                                               | 0.5              |          | 1         |          |       | 1       |
| - | Lake Carleton                | 2100 Center Drive                                             | 9.6              | 1        | 1         |          | 1     | 1       |
|   | Lake Harriet                 | 700 Woodridge Drive                                           | 5.2              | 1        | 1         |          | 1     |         |
|   | Mending Wall Park            | 8406 Mending Wall Drive                                       | 0.7              | 1        | 1         |          |       | 1       |
|   | Orchard Hill Park            | 8413 S. Janes Ave.                                            | 8.5              | 1        | 1         | 1        | 1     | 1       |
|   | Pond #54                     | PIN# 1006300042                                               | 6.9              | 1        | 1         |          | 1     |         |
| _ | Rosewood Pond                | PIN# 0836114029                                               | 1.1              | 1        |           |          | 1     |         |
|   | Rutgers/Peters Drive Site    | 1700 Rutgers Drive                                            | 1.6              | 1        |           |          | 1     |         |
|   | Seven Bridges Park           | 6516 Greene Rd.                                               | 1.7              |          | 1         |          |       | 1       |
|   | Summerhill Park              | 3296 Parkside Drive                                           | 1.4              |          | 1         |          |       | 1       |
|   | Town Centre                  | PIN#s 0825101018, 0826201004, 0826202003, 0826202009          | 28.5             | 1        | 1         |          |       | 1       |
| - | Triangle Park                | ComEd property, south of 63rd St.                             | 1                | 1        | 1         |          |       | 1       |
|   | Vicente Outlot A             | PIN# 1007209001                                               | 6.4              | 1        | 1         | 1        | 1     |         |
| _ | Vicente Outlot C             | PIN# 1006406009                                               | 0.3              | 1        |           |          |       |         |
|   | Vicente Outlot D             | PIN#s 1006407005, 1006407038                                  | 7.9              | 1        | 1         | 1        | 1     |         |
|   | Vicente Outlot E             | PIN#s 100601020, 1006401031                                   | 11.9             | 1        | -         |          |       |         |
| _ | Village Greens               | 1575 W. 75th Street                                           | 8                | 1        | 1         | _        | 1     |         |
|   | Water Tower Reserve Outlot A | West of Woodward Ave. south of Clover Ln. and north of Peters | 1.1              |          | 1         |          |       |         |
|   | Water Tower Reserve Outlot B | West of Woodward Ave. and south of Peters Dr.                 | 9                | 1        | 1         |          | 1     |         |
|   | Water Tower Reserve Outlot C | PIN#s 1006308010, 1006308011, 1006308012, 1006308048          | 9.79             | 1        | 1         |          | _     | 1       |
|   | Wendy's Pond                 | PIN# 1006102002                                               | 1.2              | 1        | _         |          | 1     |         |
|   | Westminster                  | 1320 Westminster Drive                                        | 8.2              | 1        | 1         | 1        | 1     |         |
|   | Windy Point                  | 2100 Egerton Drive                                            | 3.8              | 1        |           | -        | 1     |         |
| _ | Woodcrest Dr. Lot            | PIN# 1006201006                                               | 2.58             | 1        | 1         |          | 1     |         |
|   |                              |                                                               | 238.27           |          |           | 7        |       | 16      |

# Appendix D NPDES ILG87 Pesticide Application Permit

| #  | Site                         | Owner   | Acreage | Permit | EcoCAT |
|----|------------------------------|---------|---------|--------|--------|
| 1  | 63rd Street Park             | WPD     | 2.2     | 1      | Yes    |
| 2  | Boundary Hill Woods          | WPD     | 8.7     | 1      | Yes    |
| 3  | Caddie Corner Park           | WPD     | 0.7     | 1      | Yes    |
| 4  | Castaldo                     | WPD     | 0.7     |        |        |
| 5  | Crabtree Creek               | WPD     | 1.1     | 1      | Yes    |
| 6  | Cypress Cove                 | WPD     | 0.9     | 1      | No     |
| 7  | Duke Street                  | Village | 4       |        | No     |
| 8  | Echo Point Park              | WPD     | 1.5     |        |        |
| 9  | Falconridge Park             | WPD     | 1       |        |        |
| 10 | Foxtree Ct Stream            | WPD     | 0.6     |        | Yes    |
| 11 | Hawthorn Hill Woods          | WPD     | 63.5    | 1      | Yes    |
| 12 | Heritage Parkway             | Village | 11.6    | 1      | No     |
| 13 | Ides Grove East              | WPD     | 1       | 1      | No     |
| 14 | Ides Grove Pathway           | WPD     | ???     |        |        |
| 15 | Ides Grove West              | WPD     | 3.6     | 1      | No     |
| 16 | Janeswood Creek              | WPD     | 0.3     |        | Yes    |
| 17 | Killdeer Basin               | WPD     | 0.5     |        | Yes    |
| 18 | Lake Carleton                | WPD     | 9.6     | 1      | No     |
| 19 | Lake Harriet                 | WPD     | 5.2     | 1      | No     |
| 20 | Mending Wall Park            | WPD     | 0.7     | 1      | Yes    |
| 21 | Orchard Hill Park            | WPD     | 8.5     | 1      |        |
| 22 | Pond #54                     | Village | 6.9     | 1      | No     |
| 23 | Rosewood Pond                | Village | 1.1     |        | No     |
| 24 | Rutgers/Peters Drive Site    | WPD     | 1.6     | 1      | No     |
| 25 | Seven Bridges Park           | WPD     | 1.7     | 1      | Yes    |
| 26 | Summerhill Park              | WPD     | 1.4     | 1      | Yes    |
| 27 | Town Centre                  | WPD     | 28.5    |        |        |
| 28 | Triangle Park                | WPD     | 1       | 1      | Yes    |
| 29 | Vicente Outlot A             | WPD     | 6.4     | 1      | No     |
| 30 | Vicente Outlot C             | WPD     | 0.3     |        |        |
| 31 | Vicente Outlot D             | WPD     | 7.9     | 1      |        |
| 32 | Vicente Outlot E             | WPD     | 11.9    | 1      |        |
| 33 | Village Greens               | Village | 8       |        |        |
| 34 | Water Tower Reserve Outlot A | Village | 1.1     | 1      |        |
| 35 | Water Tower Reserve Outlot B | Village | 9       | 1      |        |
| 36 | Water Tower Reserve Outlot C | Village | 9.79    |        |        |
| 37 | Wendy's Pond                 | Village | 1.2     |        | No     |
| 38 | Westminster                  | WPD     | 8.2     | 1      |        |
| 39 | Windy Point                  | WPD     | 3.8     | 1      | No     |
| 40 | Woodcrest Dr. Lot            | WPD     | 2.58    |        |        |