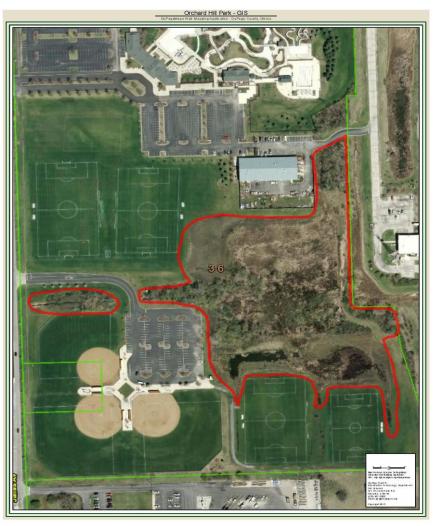

#### Ponds and Lakes

Ponds and lakes are open water areas. Although there is no clear distinction between a pond and lake some of the distinctions can include area, depth, and light penetration. While stormwater management is the main function of the ponds on Park District and Village owned properties, they may also serve recreational purposes. Some of the uses include boating, canoeing and fishing. Another notable difference is whether or not a body of water is natural or man-made. Many of our ponds are stormwater basins and have been created to retain water during storm events. A table of the 20 sites containing ponds and their acreages can be found in Appendix C. Many of the ponds and lakes have a buffer of native vegetation on their banks to reduce erosion and prevent runoff of fertilizers and other chemicals into the pond.

# Lake and Pond Acreage

| #  | Site                             | Acreage |
|----|----------------------------------|---------|
| 1  | Cypress Cove                     | 0.48    |
| 2  | Duke Street                      | 1.75    |
| 3  | Hawthorn Hill Woods              | 0.16    |
| 4  | Heritage Parkway (2)             | 1.96    |
| 5  | Ides Grove East                  | 0.56    |
| 6  | Ides Grove West                  | 1.62    |
| 7  | Lake Carleton                    | 7.45    |
| 8  | Lake Harriet                     | 3.05    |
| 9  | Orchard Hill                     | 0.21    |
| 10 | Pond #54 (2)                     | 2.91    |
| 11 | Rosewood Pond                    | 0.97    |
| 12 | Rutgers/Peters Drive Site        | 1.26    |
| 13 | Vicente Outlot A                 | 0.58    |
| 14 | Vicente Outlot D                 | 0.39    |
| 15 | Village Greens (10)              | 6.67    |
| 16 | Water Tower Reserve Outlot B (2) | 3.21    |
| 17 | Wendy's Pond                     | 0.76    |
| 18 | Westminster                      | 0.26    |
| 19 | Windy Point                      | 2.52    |
| 20 | Woodcrest Dr. Lot                | 1.48    |
|    | TOTAL                            | 38.25   |