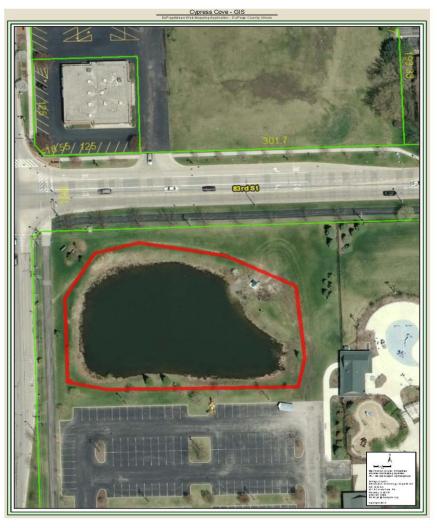

# Appendix A Habitat Index

| # | Site                         | Location                                                      | Total<br>Acreage | Prairies | Woodlands | Wetlands | Ponds | Streams |
|---|------------------------------|---------------------------------------------------------------|------------------|----------|-----------|----------|-------|---------|
| 1 | 63rd Street Park             | 3000 63rd Street                                              | 2.2              |          | 1         |          |       | 1       |
| 2 | Boundary Hill Woods          | Boundary Hill cul-de-sac                                      | 8.7              |          | 1         |          |       | 1       |
| 3 | Caddie Corner Park           | Green Trails Dr and Green Rd.                                 | 0.7              | 1        | 1         |          |       | 1       |
| 4 | Castaldo                     | 3024 71st Street                                              | 0.7              |          | 1         |          |       |         |
| 5 | Crabtree Creek               | 1900 W. 75th Street                                           | 1.1              |          | 1         |          |       | 1       |
| 6 | Cypress Cove                 | 8301 S. Janes Ave.                                            | 0.9              | 1        |           |          | 1     |         |
|   | Duke Street                  | PIN# 1006202024                                               | 4                | 1        |           | 1        | 1     |         |
| 8 | Echo Point Park              | 8115 Woodridge Drive                                          | 1.5              |          | 1         |          |       |         |
| 9 | Falconridge Park             | 8400 Janes Ave.                                               | 1                |          | 1         |          |       |         |
|   | Foxtree Ct Stream            | PIN#s 0824307073, 0824307088                                  | 0.6              |          | 1         |          |       | 1       |
| _ | Hawthorn Hill Woods          | 22W221 71st Street                                            | 63.5             |          | 1         | 1        | 1     | 1       |
|   | Heritage Parkway             | PIN# 1007200012                                               | 11.6             | 1        |           |          | 1     |         |
|   | Ides Grove East              | 8127 Meadowwood Ave.                                          | 1                | 1        |           |          | 1     |         |
|   | Ides Grove Pathway           | Future Park                                                   | ?                |          | 1         |          |       |         |
|   | Ides Grove West              | 1825 Compton Rd.                                              | 3.6              | 1        |           |          | 1     |         |
|   | Janeswood Creek              | PIN#s 0824306031, 0824306035, 0824307082                      | 0.3              |          | 1         |          |       | 1       |
|   | Killdeer Basin               | PIN# 0824319039                                               | 0.5              |          | 1         |          |       | 1       |
| - | Lake Carleton                | 2100 Center Drive                                             | 9.6              | 1        | 1         |          | 1     | 1       |
|   | Lake Harriet                 | 700 Woodridge Drive                                           | 5.2              | 1        | 1         |          | 1     |         |
|   | Mending Wall Park            | 8406 Mending Wall Drive                                       | 0.7              | 1        | 1         |          |       | 1       |
|   | Orchard Hill Park            | 8413 S. Janes Ave.                                            | 8.5              | 1        | 1         | 1        | 1     | 1       |
|   | Pond #54                     | PIN# 1006300042                                               | 6.9              | 1        | 1         |          | 1     |         |
| _ | Rosewood Pond                | PIN# 0836114029                                               | 1.1              | 1        |           |          | 1     |         |
|   | Rutgers/Peters Drive Site    | 1700 Rutgers Drive                                            | 1.6              | 1        |           |          | 1     |         |
|   | Seven Bridges Park           | 6516 Greene Rd.                                               | 1.7              |          | 1         |          |       | 1       |
|   | Summerhill Park              | 3296 Parkside Drive                                           | 1.4              |          | 1         |          |       | 1       |
|   | Town Centre                  | PIN#s 0825101018, 0826201004, 0826202003, 0826202009          | 28.5             | 1        | 1         |          |       | 1       |
| - | Triangle Park                | ComEd property, south of 63rd St.                             | 1                | 1        | 1         |          |       | 1       |
|   | Vicente Outlot A             | PIN# 1007209001                                               | 6.4              | 1        | 1         | 1        | 1     |         |
| _ | Vicente Outlot C             | PIN# 1006406009                                               | 0.3              | 1        |           |          |       |         |
|   | Vicente Outlot D             | PIN#s 1006407005, 1006407038                                  | 7.9              | 1        | 1         | 1        | 1     |         |
|   | Vicente Outlot E             | PIN#s 100601020, 1006401031                                   | 11.9             | 1        | -         |          |       |         |
| _ | Village Greens               | 1575 W. 75th Street                                           | 8                | 1        | 1         | _        | 1     |         |
|   | Water Tower Reserve Outlot A | West of Woodward Ave. south of Clover Ln. and north of Peters | 1.1              |          | 1         |          |       |         |
|   | Water Tower Reserve Outlot B | West of Woodward Ave. and south of Peters Dr.                 | 9                | 1        | 1         |          | 1     |         |
|   | Water Tower Reserve Outlot C | PIN#s 1006308010, 1006308011, 1006308012, 1006308048          | 9.79             | 1        | 1         |          | _     | 1       |
|   | Wendy's Pond                 | PIN# 1006102002                                               | 1.2              | 1        | _         |          | 1     |         |
|   | Westminster                  | 1320 Westminster Drive                                        | 8.2              | 1        | 1         | 1        | 1     |         |
|   | Windy Point                  | 2100 Egerton Drive                                            | 3.8              | 1        |           | -        | 1     |         |
| _ | Woodcrest Dr. Lot            | PIN# 1006201006                                               | 2.58             | 1        | 1         |          | 1     |         |
|   |                              |                                                               | 238.27           |          |           | 7        |       | 16      |

# Lake and Pond Acreage

| #  | Site                             | Acreage |
|----|----------------------------------|---------|
| 1  | Cypress Cove                     | 0.48    |
| 2  | Duke Street                      | 1.75    |
| 3  | Hawthorn Hill Woods              | 0.16    |
| 4  | Heritage Parkway (2)             | 1.96    |
| 5  | Ides Grove East                  | 0.56    |
| 6  | Ides Grove West                  | 1.62    |
| 7  | Lake Carleton                    | 7.45    |
| 8  | Lake Harriet                     | 3.05    |
| 9  | Orchard Hill                     | 0.21    |
| 10 | Pond #54 (2)                     | 2.91    |
| 11 | Rosewood Pond                    | 0.97    |
| 12 | Rutgers/Peters Drive Site        | 1.26    |
| 13 | Vicente Outlot A                 | 0.58    |
| 14 | Vicente Outlot D                 | 0.39    |
| 15 | Village Greens (10)              | 6.67    |
| 16 | Water Tower Reserve Outlot B (2) | 3.21    |
| 17 | Wendy's Pond                     | 0.76    |
| 18 | Westminster                      | 0.26    |
| 19 | Windy Point                      | 2.52    |
| 20 | Woodcrest Dr. Lot                | 1.48    |
|    | TOTAL                            | 38.25   |