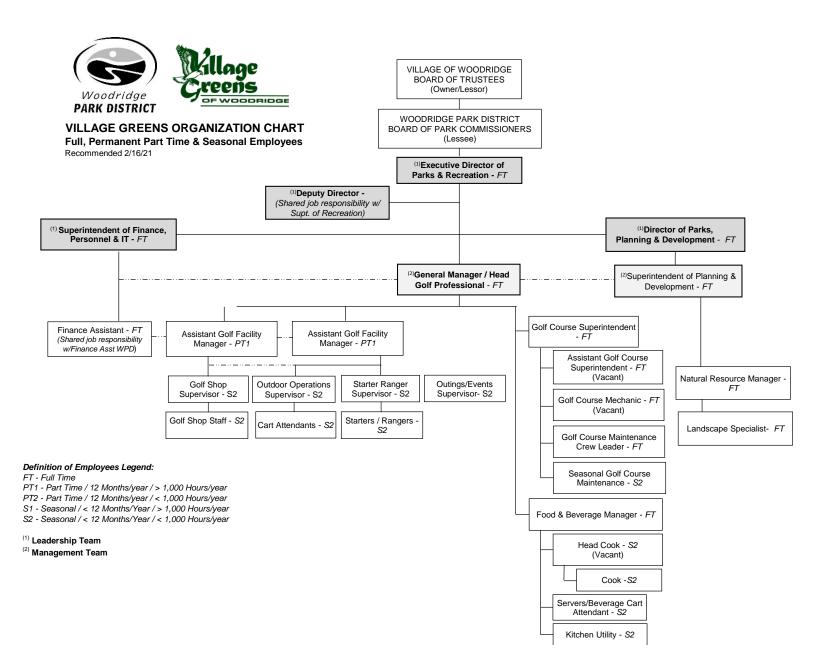

# **Village Greens of Woodridge Golf Course**

Owned by the Village of Woodridge / Leased by Woodridge Park District

Brandon Evans Golf Manager/Head Golf Professional

Greg Granato Assistant Golf Facility Manager (Part Time)
Cati Heinrich Assistant Golf Facility Manager (Part Time)

Jeff Hoste Greens Superintendent
Dawn Johnson Food & Beverage Manager
Julio Zepeda Maintenance Crew Leader

<u>Organizational Charts</u> (Block Diagram of Functional Subdivision)

See attached Exhibits