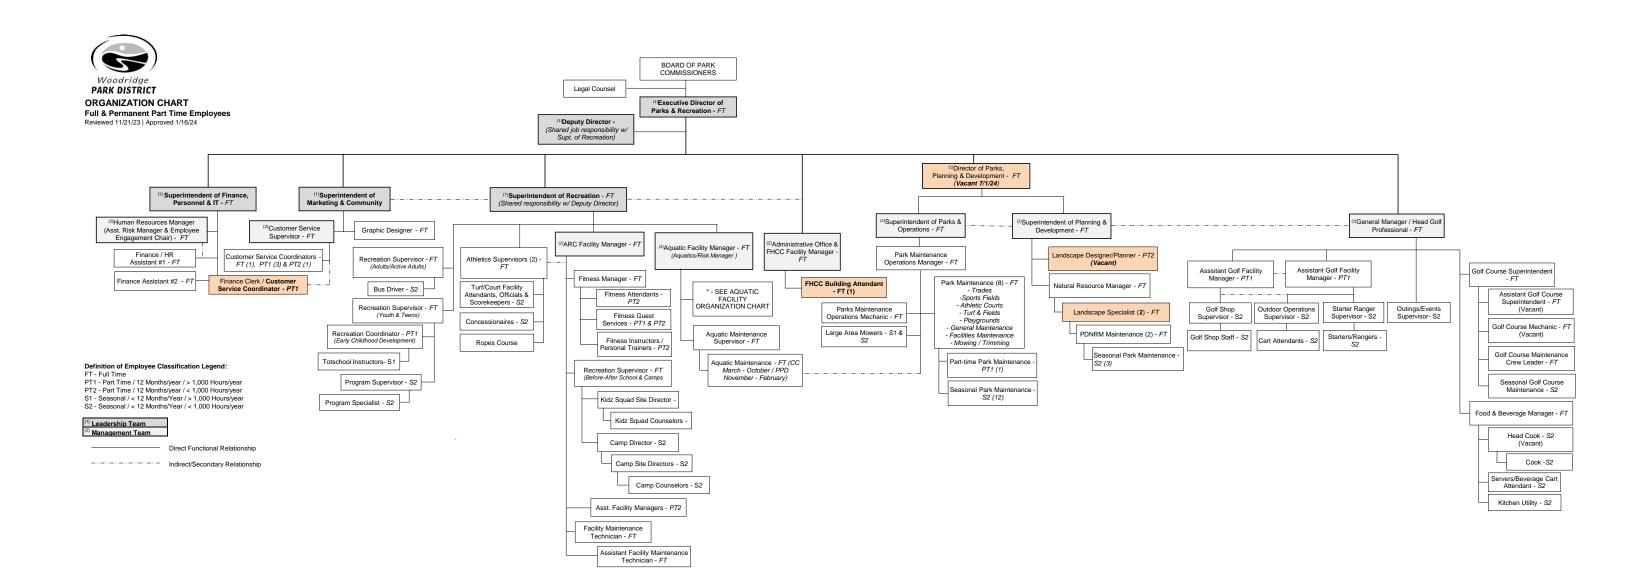

Jeff Hoste Greens Superintendent
Dawn Johnson Food & Beverage Manager
Julio Zepeda Maintenance Crew Leader

<u>Organizational Charts</u> (Block Diagram of Functional Subdivision)

See attached Exhibits