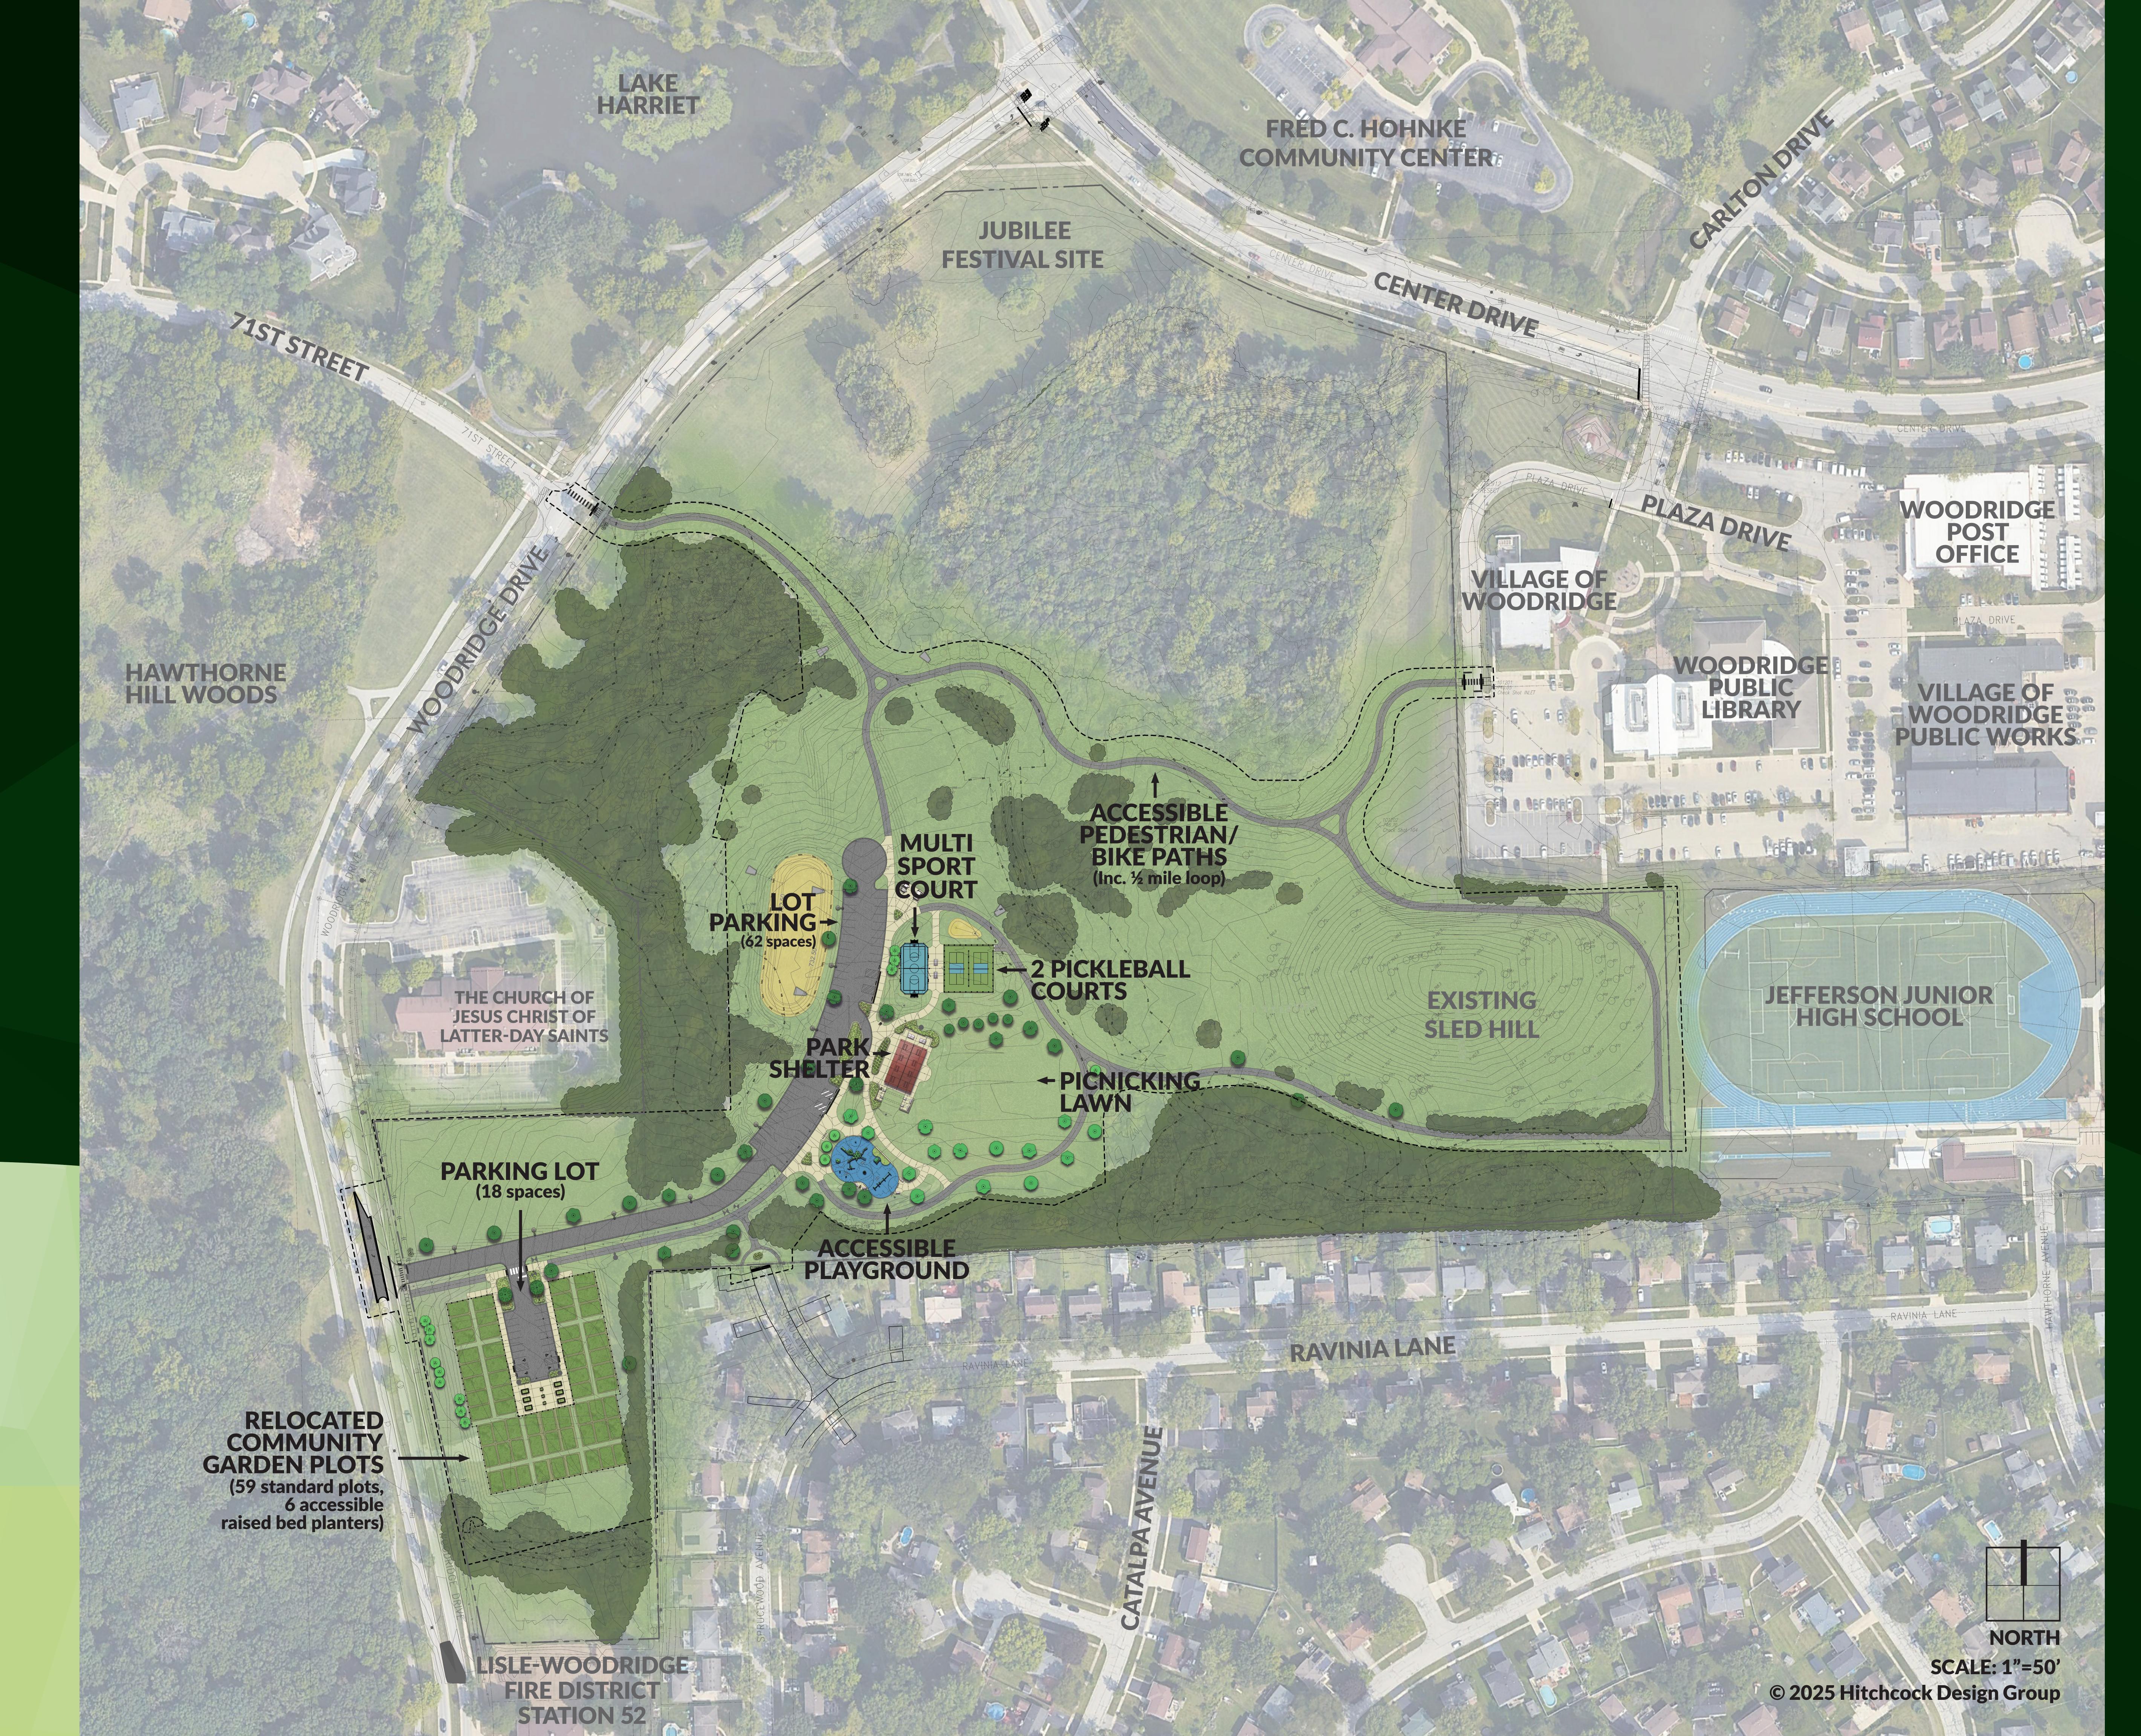

## DEVELOPMENT TIMELINE

» Site Prep & Selective Spring 2025
Tree Removals

» Construction Start Spring 2025

» Site Development\* Spring – Fall 2025
\*40th Annual Woodridge Jubilee – June 12-15, 2025

» Project Completion Fall 2025